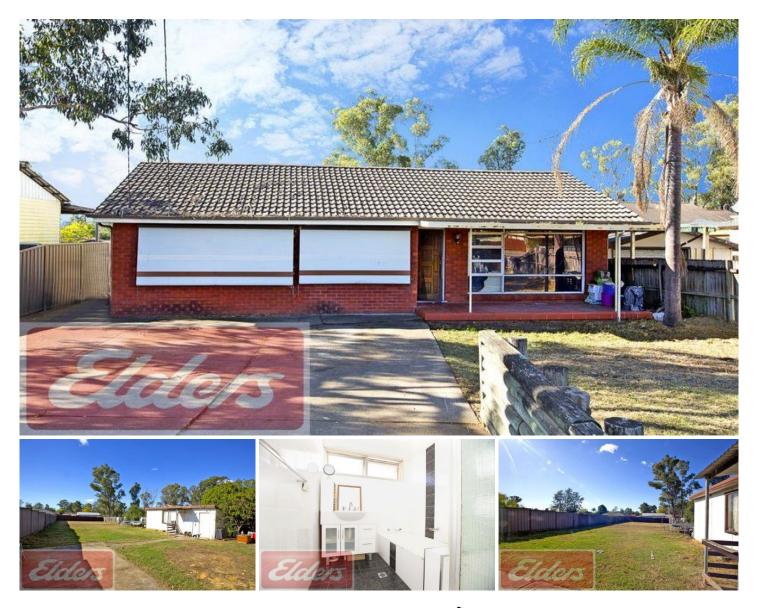

## 154 Richmond Road CAMBRIDGE PARK NSW

Kristy Lees welcomes you to this substantial 1031sqm flat and square parcel of land with over 15 metres of frontage offering fantastic potential for the keen investor/developer. Perfect for dual or multiple incomes or development S.T.C.A. There is a detached dwelling/room in the yard already established. It is becoming harder to find land of this size so close to Penrith CBD. With all the infrastructure and planned growth for Penrith this property provides the buyer an investment that could pay off in future.

3 bedroom brick residence with lounge room, spacious kitchen with dining and sun room is on offer, with a large double driveway and side access. The bathroom has recently been updated. Contract is available on request.

## 3 🎮 1 🚔 4 🚘

| Туре      | : House                               |
|-----------|---------------------------------------|
| Price     | : \$ 670,000                          |
| Land Size | : 1031 sqm                            |
| View      | : https://www.aitkenre.com.au/8061089 |