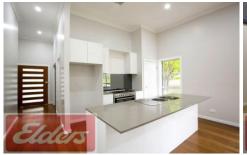

This 4 bedroom home is fully integrated with smart wiring, this wonderful home features a dedicated media closet and is pre-wired for satellite television and has ducted air-conditioning throughout. This home makes every buyers dream a reality with a theatre room complete with LED strip lighting and fully wired for 5.1 surround sound with a raised floor for a realistic cinema experience. Entertain your guests in the spacious open living/dining and sitting room