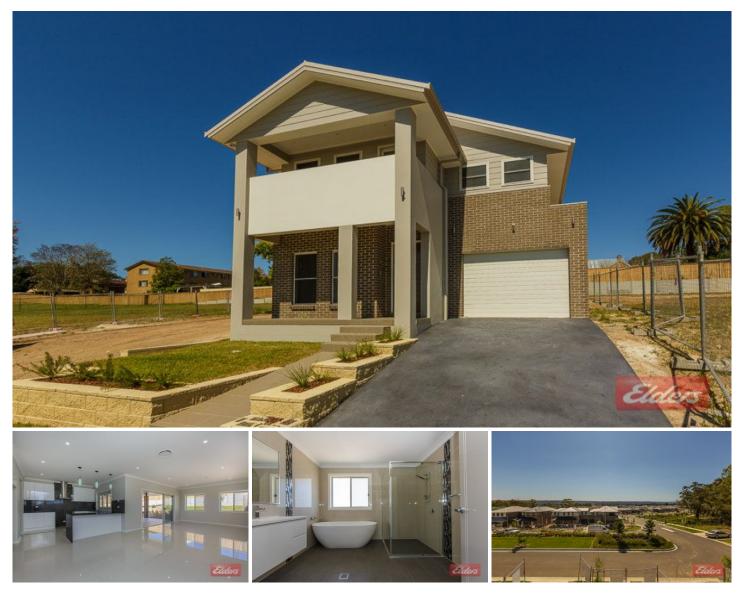

## 25 Mountain View Crescent, Thornton, PENRITH NSW

Elders Real Estate Penrith would like to proudly invite you to 25 Mountain View Crescent, Thornton in Penrith. This colossal 4 bedroom masterpiece is located in the very popular Thornton Estate and sits high on the most premium land that Penrith has to offer giving majestic views of the Blue Mountains. This property only sits amongst a handful of blocks with a reserve across the road, homes will only be on one side of the street maintaining this amazing vista.

This wonderful home is built by Klinsic Constructions, not just another project builder. The home is a double storey construction with a large balcony from the master bedroom directly facing the majestic Blue Mountains with 180 degree mountain views. Upstairs there are four over sized bedrooms containing built-ins and the master containing a

## 4 🍋 3 🚔 1 🚘

| Туре      | : House                               |
|-----------|---------------------------------------|
| Land Size | : 365 sqm                             |
| View      | : https://www.aitkenre.com.au/8061071 |