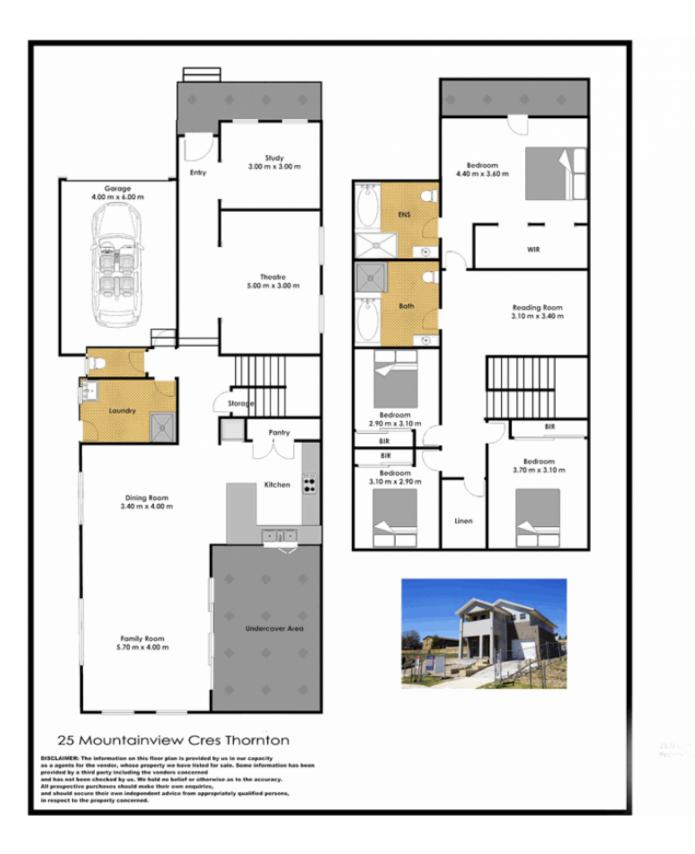

This wonderful home is built by Klinsic Constructions, not just another project builder. The home is a double storey construction with a large balcony from the master bedroom directly facing the majestic Blue Mountains with 180 degree mountain views. Upstairs there are four over sized bedrooms containing built-ins and the master containing a