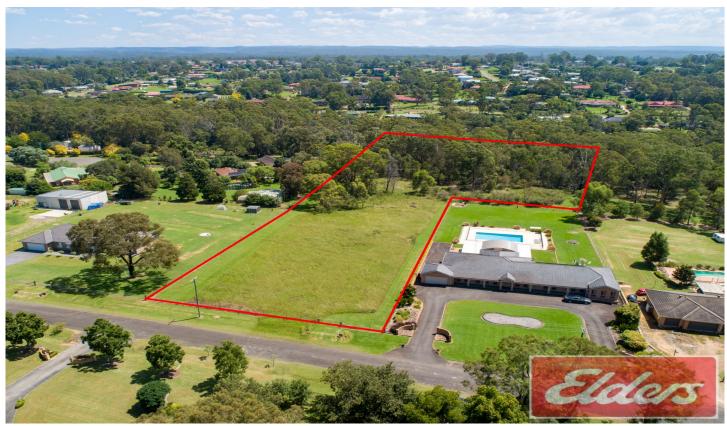

## 12 Ritchie Road SILVERDALE NSW

Showcasing a fantastic opportunity to secure a sprawling approx 14,290sqm block, this R5 Large Lot Residential zoned allotment is a fantastic opportunity to build a landmark residence within a prime Silverdale setting. It is set in a highly sought-after enclave amid neighbouring acreage properties, and is close to local shops, schools and public transport.

- Rare opportunity to secure vacant, predominantly level land
- Ready to build on immediately STCA
- Holds R5 Zoning, permitting buyers to construct their dream home
- Provides all the vital elements needed to build your family home

Type : Land Land Size : 14290 sqm

View: https://www.aitkenre.com.au/8061049

For full version visit the website