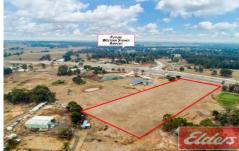

## 1535 The Northern Road BRINGELLY NSW

Set on 4.82 acres, this magnificent, clear land parcel is superbly located on the fringe of Western Sydney Airport's new infrastructure.

Suited to a savvy investor, this block provides buyers untapped potential to capitalise on an incredibly high-growth location close to the future airport and surrounds.

- Fully cleared and slightly rising to the high side of the street
- 79.18 metre frontage and 245.92 metre depth
- Chance to secure a large land holding in a high-growth
- The area is predicted to generate approximately: 200,000 new jobs and 60,000 brand new homes