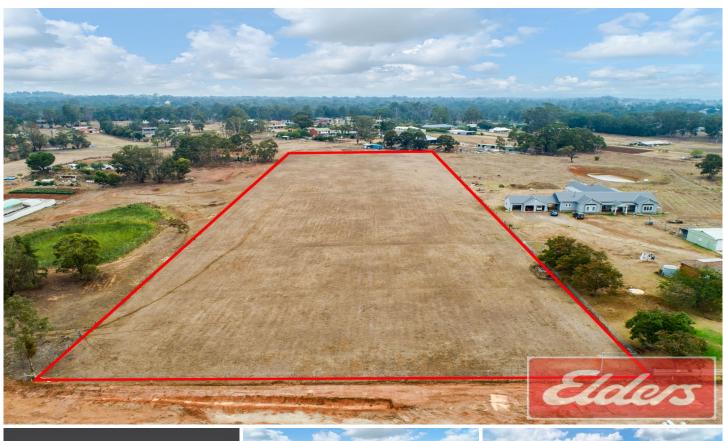

## 1535 The Northern Road BRINGELLY NSW

Set on 4.82 acres, this magnificent, clear land parcel is superbly located on the fringe of Western Sydney Airport's new infrastructure.

Suited to a savvy investor, this block provides buyers untapped potential to capitalise on an incredibly high-growth location close to the future airport and surrounds.

- Fully cleared and slightly rising to the high side of the street
- 79.18 metre frontage and 245.92 metre depth
- Chance to secure a large land holding in a high-growth
- The area is predicted to generate approximately: 200,000 new jobs and 60,000 brand new homes