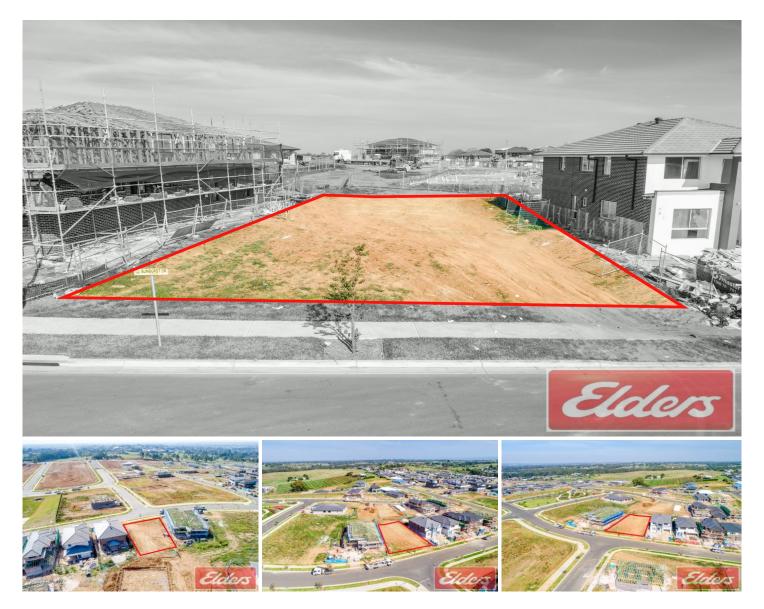

## 20 Sunburst Drive CADDENS NSW

Conveniently located in the popular area of Caddens Hill, this large 551.3sqm land parcel is well positioned on the high side of the street giving the opportunity to build your dream home with amazing views. This land parcel is registered and ready to build when you are.

- Well positioned 551.3sqm land parcel
- 22.2 metre frontage (approximately)
- 31 metre depth down left side of land parcel

Type: LandLand Size: 551.3 sqmView: https://www.aitkenre.com.au/8061041

Joey Lustri 02 4732 5055