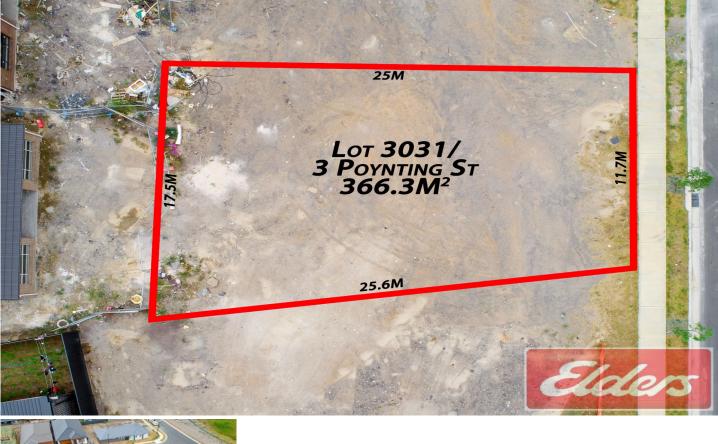

## **3 Poynting Street JORDAN SPRINGS NSW**

Located in Jordan Springs East, this 366.3sqm land parcel is registered and presents the opportunity to build your dream home in a great location.

This level land parcel is perfectly located within Jordan Springs East, this family/friendly area is close to Jordan Springs Shopping Centre, public transport, walking/cycling tracks and parks.

- Level 366.3sqm block
- 11.7 metre frontage x 17.5 metre rear
- 25.6 metre depth left side and 25 metre depth right side
- Perfect for first home buyers, families or investors

For further information or to find out about house and land