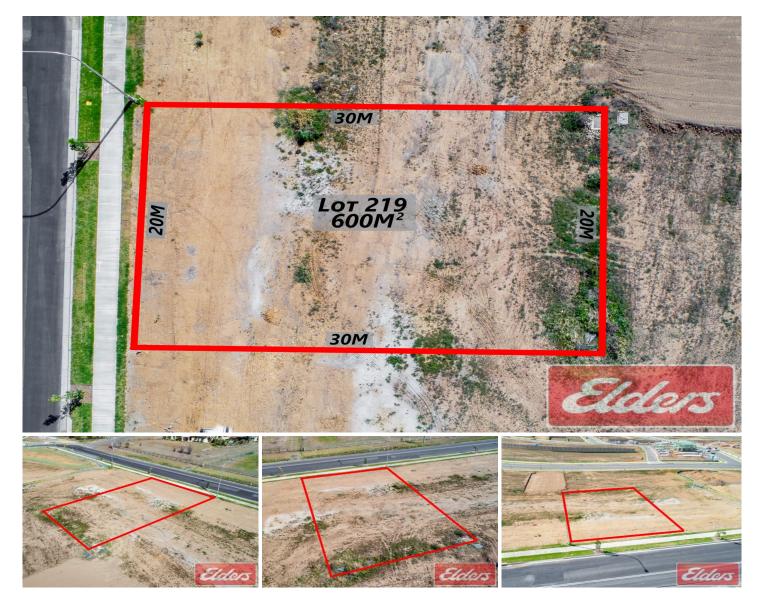

## 219 Caddens Road CADDENS NSW

Wonderfully located in the sought after area of Caddens Hill, this spacious and rare level 600sqm land parcel offers you the opportunity to build your dream home or investment. It is registered and ready to build when you are.

- Level 600sqm land parcel
- 30 metre depth
- 20 metre frontage

Type : Land Land Size : 600 sqm

View: https://www.aitkenre.com.au/8061035

Joey Lustri 02 4732 5055

For full version visit the website