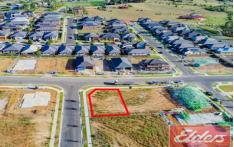

## 141 Cadda Ridge Drive CADDENS NSW

Here is a fantastic opportunity to build your dream home in the sought after new estate of Caddens Hill. This corner block is a total of 471.2sqm and is registered and ready to build. Perfectly positioned high on the hill with panoramic views of the Blue Mountains this wonderful land parcel is located just moments away from the proposed new Hilltop Park, local shopping centres, WSU Kingswood Campus, Kingswood Tafe, renowned schools, public transport, Penrith CBD, vibrant new dining options and the new M4 Motorway on-ramp. This is an opportunity not to be missed.