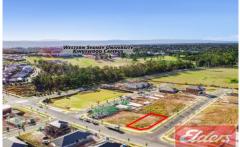

## 141 Cadda Ridge Drive CADDENS NSW

Here is a fantastic opportunity to build your dream home in the sought after new estate of Caddens Hill. This corner block is a total of 471.2sqm and is registered and ready to build. Perfectly positioned high on the hill with panoramic views of the Blue Mountains this wonderful land parcel is located just moments away from the proposed new Hilltop Park, local shopping centres, WSU Kingswood Campus, Kingswood Tafe, renowned schools, public transport, Penrith CBD, vibrant new dining options and the new M4 Motorway on-ramp. This is an opportunity not to be missed.