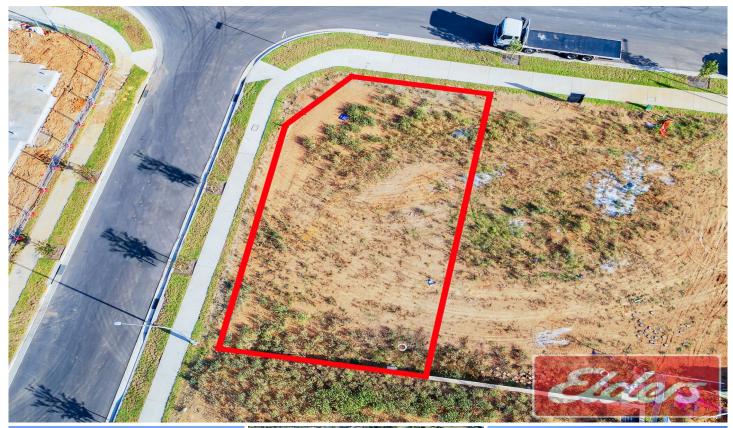

## 141 Cadda Ridge Drive CADDENS NSW

Here is a fantastic opportunity to build your dream home in the sought after new estate of Caddens Hill. This corner block is a total of 471.2sqm and is registered and ready to build. Perfectly positioned high on the hill with panoramic views of the Blue Mountains this wonderful land parcel is located just moments away from the proposed new Hilltop Park, local shopping centres, WSU Kingswood Campus, Kingswood Tafe, renowned schools, public transport, Penrith CBD, vibrant new dining options and the new M4 Motorway on-ramp. This is an opportunity not to be missed.