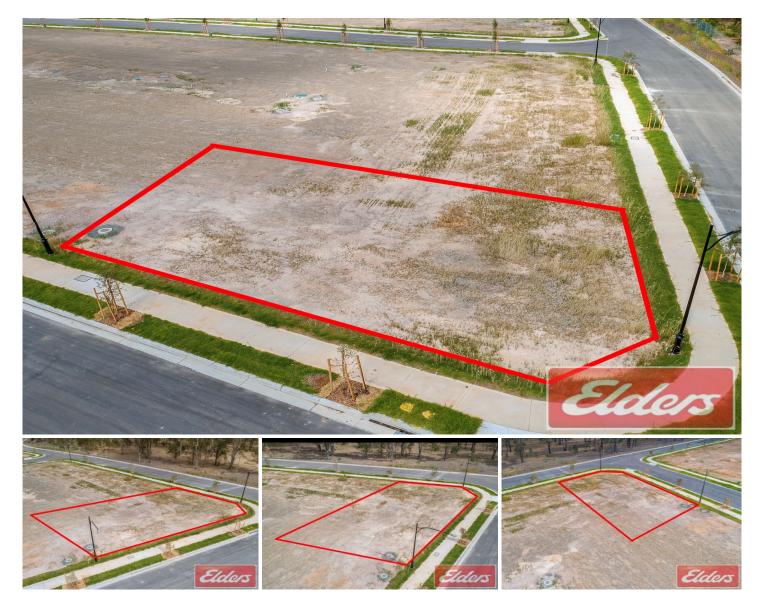

## 56 Tedbury Road JORDAN SPRINGS NSW

This 416.5sqm level land parcel is located in the fast growing suburb of Jordan Springs. Offering parklands for the kids and large shopping centre for all your convenience.

Offering endless recreational activities such as kayaking and canoeing, walking tracks, barbecue facilities and playgrounds, the growing estate boasts 17ha of open Type: LandLand Size: 416.5 sqmView: https://www.aitkenre.com.au/8061031