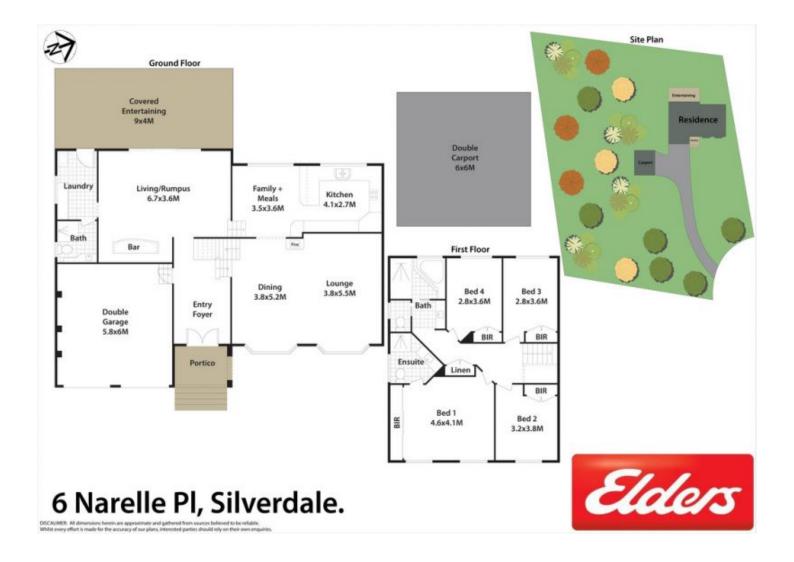

## **6 NARELLE Place SILVERDALE NSW**

Showcasing affordable acreage living, ultimate privacy and a quality build, this spacious Masterton home is washed with abundant natural light and offers multiple living spaces, easy indoor/outdoor entertaining and traditional design.

It is set within a highly sought-after cul-de-sac location, close to everyday amenities, local schools and village shops.

- Living/rumpus with a wet bar, combined lounge/dining
- Expansive all-weather terrace is ideal for entertaining
- Rolling park-like yard with established gardens and trees
- Kitchen with quality appliances, breakfast bar, meals area
- Four good-sized bedrooms each fitted with built-in robes
- Main bathroom with corner spa, master ensuite, guest w/c

4 🕒 3 🖶 4 🗬

Type : House Land Size : 4739 sqm

View: https://www.aitkenre.com.au/8061026

For full version visit the website