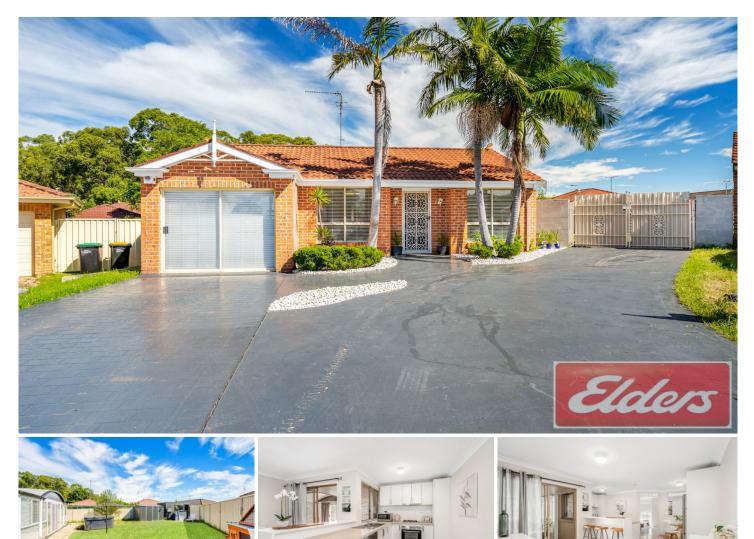

## 24 WOODI Close GLENMORE PARK NSW

Peacefully nestled at the end of a quiet cul-de-sac, this beautifully presented family home offers a versatile single-level layout, multiple entertaining zones and recent modern updates throughout. It includes a retreat with its own access, and an impressive enclosed sunroom that seamlessly extends out to a child-friendly backyard.

The property is set in a high-growth area close to quality schools, Glenmore Park Town Centre, eateries and buses.

- Flexible, sun washed interiors offers a choice of lounge/dining spaces

- Huge enclosed sunroom with multi-purpose use and air conditioning

- Private backyard is ideal for kids, pets and easy outdoor entertaining

## 3 🎮 1 🚆

Type : House

Land Size : 490 sqm

View : https://www.aitkenre.com.au/8061025

**Damian Sexton** 

For full version visit the website

https://www.aitkenre.com.au