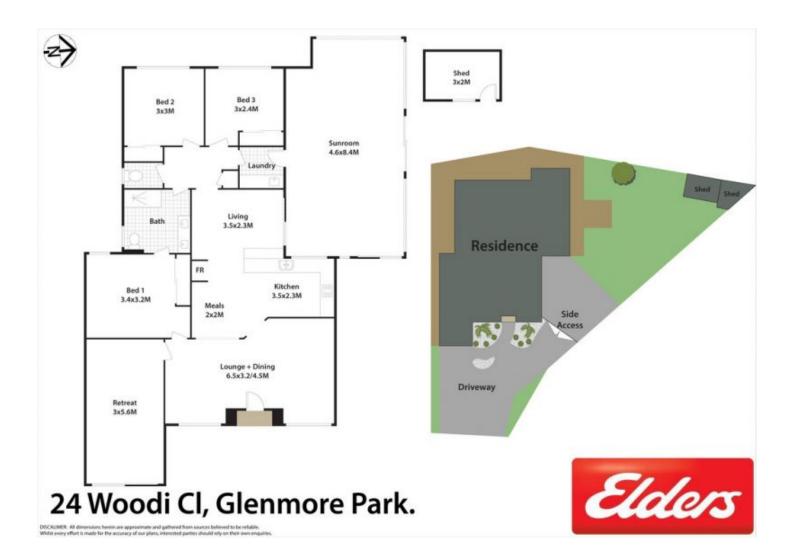

## 24 WOODI Close GLENMORE PARK NSW

Peacefully nestled at the end of a quiet cul-de-sac, this beautifully presented family home offers a versatile single-level layout, multiple entertaining zones and recent modern updates throughout. It includes a retreat with its own access, and an impressive enclosed sunroom that seamlessly extends out to a child-friendly backyard.

## 3 🎮 1 🚆

Type : House

Land Size : 490 sqm

View : https://www.aitkenre.com.au/8061025

**Damian Sexton** 

For full version visit the website

https://www.aitkenre.com.au