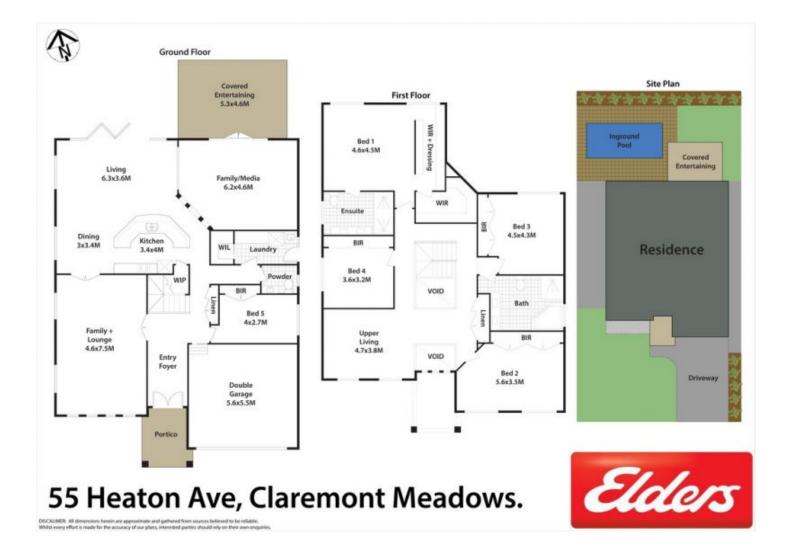

## 55 Heaton Avenue CLAREMONT MEADOWS NSW

Setting a new benchmark in opulence and style, this architecturally designed residence basks in an abundance of natural light and offers a streamlined, dual-level design with a vast collection of indoor/outdoor entertaining zones. The interiors feature high-quality, modern inclusions whilst the backyard enjoys a private, leafy setting and swimming pool.

The property occupies a premium 549sqm land parcel and is just moments from the bustling new dining district at Caddens Corner, Western Sydney University, M4 motorway and proposed train connection to Western Sydney Airport.

- Generously proportioned lounge, dining, media and upper

5 🗀 2 🔓 2 🖨

Type : House Land Size : 549.6 sqm

View: https://www.aitkenre.com.au/8061024

Joey Lustri 02 4732 5055

For full version visit the website