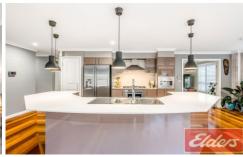

## 55 Heaton Avenue CLAREMONT MEADOWS NSW

Setting a new benchmark in opulence and style, this architecturally designed residence basks in an abundance of natural light and offers a streamlined, dual-level design with a vast collection of indoor/outdoor entertaining zones. The interiors feature high-quality, modern inclusions whilst the backyard enjoys a private, leafy setting and swimming pool.