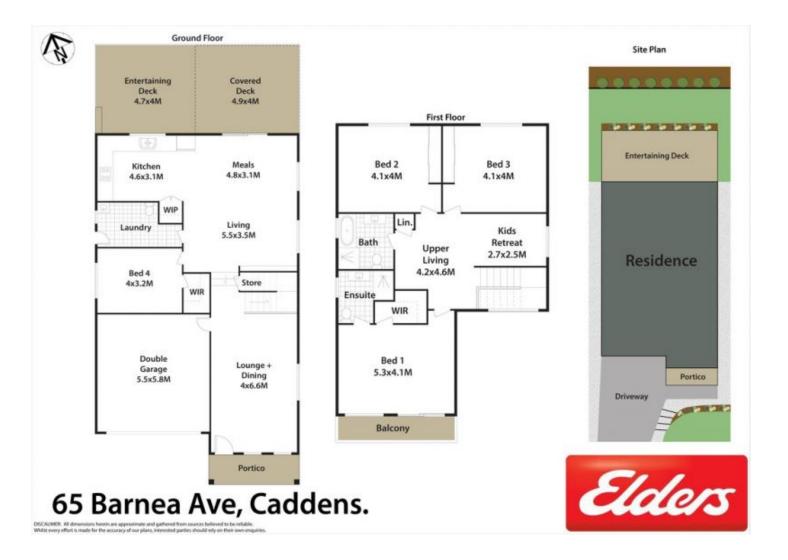

## 65 Barnea Avenue CADDENS NSW

Elegantly designed to offer ultimate family living and entertaining, this flawless residence effortlessly combines a collection of indoor/outdoor living zones with high-end quality inclusions and a streamlined dual-level design. The child-friendly yard is private and provides an extensive deck overlooking Caddens Estate.

4 🚐 2 🔓 2 🖨

Type : House Land Size : 395 sqm

View: https://www.aitkenre.com.au/8061023

Joey Lustri 02 4732 5055

For full version visit the website