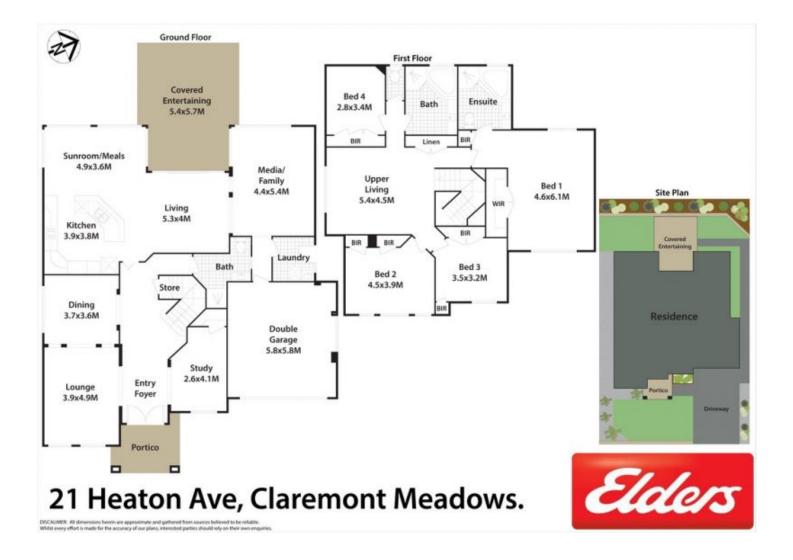

## 21 Heaton Avenue CLAREMONT MEADOWS NSW

Enviably located in one of the most exclusive streets in Claremont Meadows, this flawless family residence basks in an abundance of natural light and offers a streamlined, dual-level design with multiple lounge, dining and entertaining zones. The interiors feature high-quality, modern inclusions whilst the private backyard enjoys a tranquil leafy setting.

It is set on an impressive 555sqm land parcel and is just moments from the M4 motorway, Claremont Meadows Public School, Western Sydney University and the vibrant new dining precinct at Caddens Corner.

- Vast collection of spacious living and dining zones
- Media room features brand new carpet and built-in

4 🕒 3 🔓 2 🖨

Type : House Land Size : 555 sqm

View: https://www.aitkenre.com.au/8061021

Joey Lustri 02 4732 5055