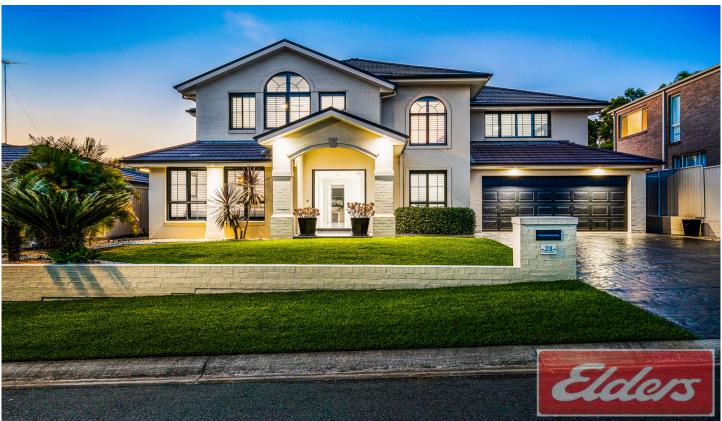

## 21 Heaton Avenue CLAREMONT MEADOWS NSW

Enviably located in one of the most exclusive streets in Claremont Meadows, this flawless family residence basks in an abundance of natural light and offers a streamlined, dual-level design with multiple lounge, dining and entertaining zones. The interiors feature high-quality, modern inclusions whilst the private backyard enjoys a tranquil leafy setting.

It is set on an impressive 555sqm land parcel and is just moments from the M4 motorway, Claremont Meadows Public School, Western Sydney University and the vibrant new dining precinct at Caddens Corner.

- Vast collection of spacious living and dining zones
- Media room features brand new carpet and built-in

4 🕒 3 🔓 2 🖨

Type : House Land Size : 555 sqm

View: https://www.aitkenre.com.au/8061021

Joey Lustri 02 4732 5055