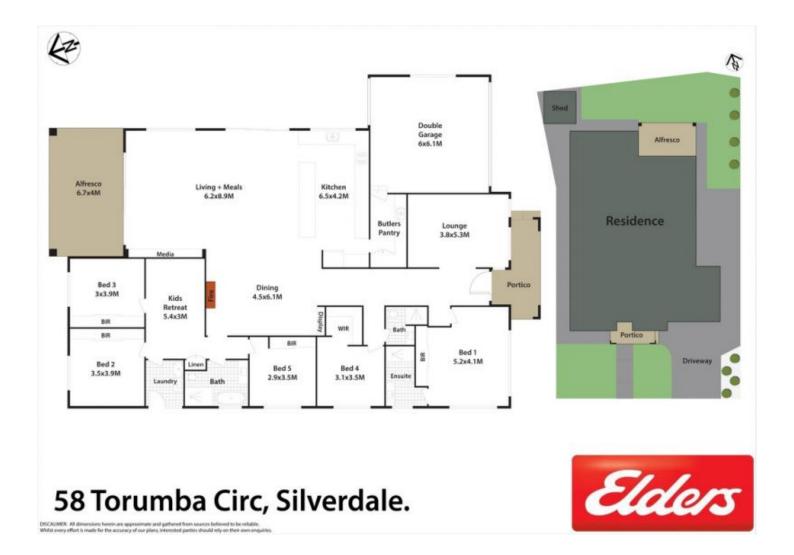

## **58 TORUMBA Circuit SILVERDALE NSW**

Revealing a new level of opulence, elegance and custom design, this architecturally created residence adorns tasteful, bespoke finishes throughout and is newly built to provide seamless family living and entertaining.

It offers a sweeping, open concept layout with grand 4.5m ceilings on entry and a collection of living zones, which effortlessly extend out to a beautifully landscaped backyard.

The property is set on a 702sqm block and is desirably located within the new "Cascades Estate".

- Sun washed interiors feature two extensive, separate living areas
- Kids zone with sound proofing, for peaceful family entertaining

For full version visit the website

## 5 🗀 3 🔓 2 🖨

Type : House Land Size : 702 sqm

View: https://www.aitkenre.com.au/8061019