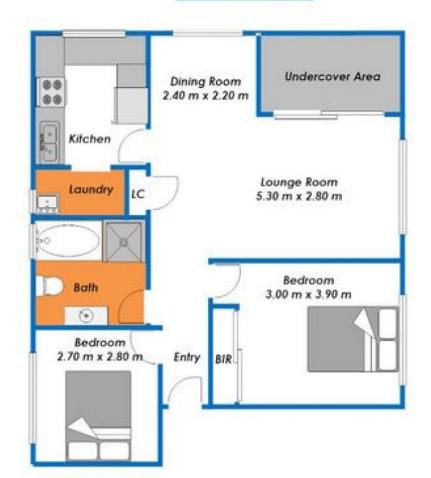

## 40/132 Lethbridge Street PENRITH NSW

When it comes to location it is hard to get better than this. This 2 bedroom second storey unit makes for the perfect investment or an affordable option to break into the housing market. Situated at the back of a large complex with plenty of visitor parking. Whilst original, it has been fantastically maintained with an owner of 32 years. Laundry included with private balcony and combined living and dining with separate kitchen. The strata is reasonable and means a community pool is also a feature of the complex. Location is fantastic with everything you need being within a 5 minute walk.

## 2 📭 1 🔓 1 😭

Type : Unit Land Size : 4849 sqm

View: https://www.aitkenre.com.au/8061015

DISCLAIMER: The information on this floor plan is provided by us in our capacity as a agents for the vendor, whose property we have listed for sale. Some information has been provided by a third party including the vendors concerned and has not been checked by us. We hold no belief or otherwise as to the accuracy. All prospective purchases should make their own enquiries, and should secure their own independent advice from appropriately qualified persons, in respect to the property concerned.