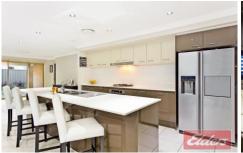

## 1 Watkin Street JORDAN SPRINGS NSW

Carefully constructed by Masterton Homes, this idyllic family sanctuary boasts contemporary inclusions, boundless space and fabulous outdoor entertaining.

The expansive living and dining zones seamlessly extend onto a tiled alfresco area overlooking the landscaped garden and outdoor spa. Additional features include a CaeserStone kitchen with quality gas appliances and a walk-in pantry, modern main bathroom with shower and bath, four double bedrooms with mirrored built-in robes, plus a master retreat with an ensuite and his/her walk-in wardrobes. There is a brilliant home theatre that will give you a realistic cinema experience, plus ducted air conditioning, downlights, CCTV alarm system and a double lock-up garage with internal access.