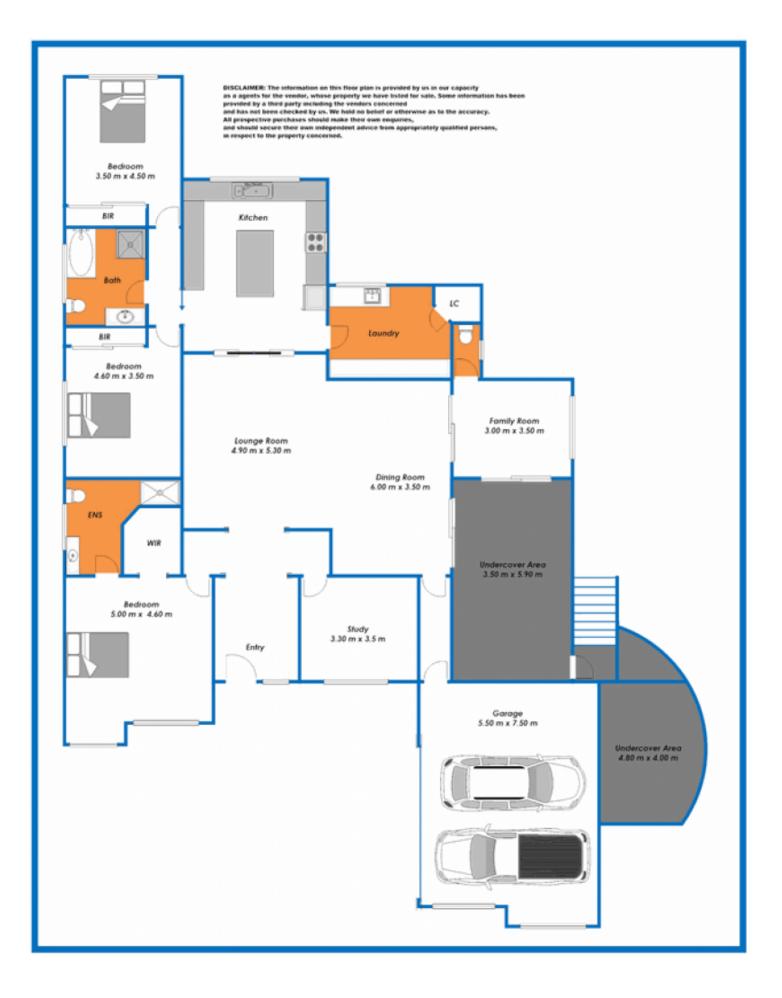

## 9 Wade Close LUDDENHAM NSW

Kristy Syaranamual welcomes you to this 4 bedroom, 2 bathroom single story, 33 square residence located in Luddenham's most popular street. Everything about this home says modern, young and provides the highest of quality inclusions. Beautiful black butt timber flooring flows throughout the home with high ceilings giving it a grand feel. A contemporary layout with spacious family room, formal dining and a second living area offering a magnitude of space. The master bedroom is generous in size, with walk-in-robe and enormous ensuite. All bedrooms are very attractive in size with built-in robes, modern carpet and ducted air conditioning. Main bathroom includes a beautiful free standing bath, and the property also includes a third separate toilet and vanity.

With high end stainless steel appliances including

4 🚐 2 🔓 5 🗬

Type : House Land Size : 700 sqm

View: https://www.aitkenre.com.au/8061007

For full version visit the website