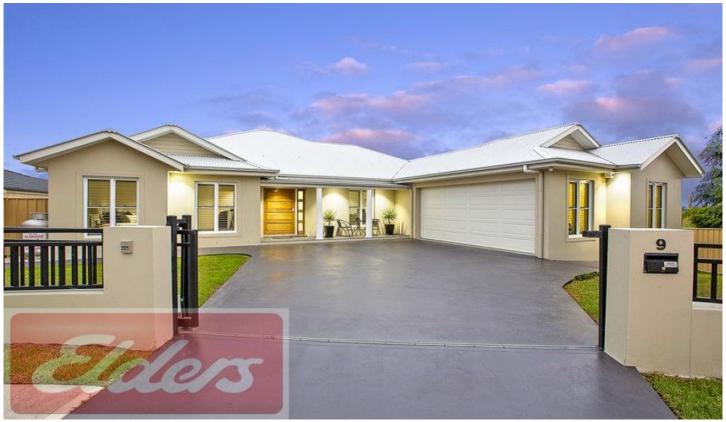

## 9 Wade Close LUDDENHAM NSW

Kristy Syaranamual welcomes you to this 4 bedroom, 2 bathroom single story, 33 square residence located in Luddenham's most popular street. Everything about this home says modern, young and provides the highest of quality inclusions. Beautiful black butt timber flooring flows throughout the home with high ceilings giving it a grand feel. A contemporary layout with spacious family room, formal dining and a second living area offering a magnitude of space. The master bedroom is generous in size, with walk-in-robe and enormous ensuite. All bedrooms are very attractive in size with built-in robes, modern carpet and ducted air conditioning. Main bathroom includes a beautiful free standing bath, and the property also includes a third separate toilet and vanity.