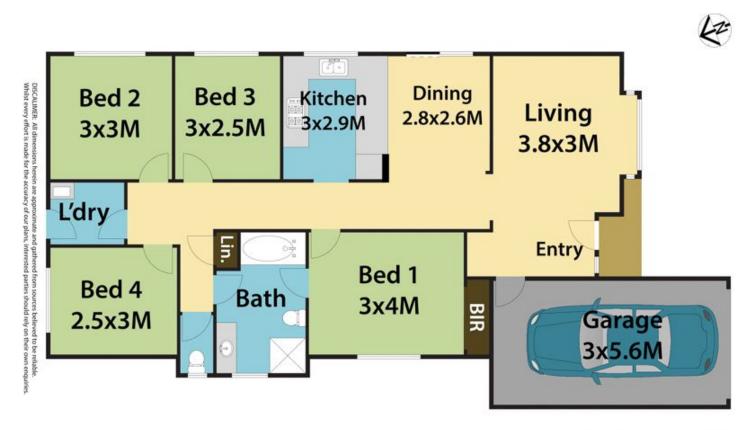

## 25 Pardalote Place GLENMORE PARK NSW

Here is a fantastic opportunity for all buyers to secure a great property in the popular suburb of Glenmore Park.

This well presented property offers a versatile floor plan and boasts 4 good-sized bedrooms, separate living and dining zones and is situated on a 468sqm easy maintenance land parcel.

This delightful home is nestled in a quiet Cul-de-sac and is close to Primary and High Schools, Glenmore Park Town Centre, Public Transport and the M4 Motorway.

4 good-sized bedrooms, with the master enjoying a built-in wardrobe and access to the main bathroom

Neat and tidy bathroom, extra separate toilet next to

4 📭 1 ⋤ 1 😭

Type : House Land Size : 468 sqm

View: https://www.aitkenre.com.au/8061002

Joey Lustri 02 4732 5055

For full version visit the website

25 Pardalote Pl, Glenmore Park.