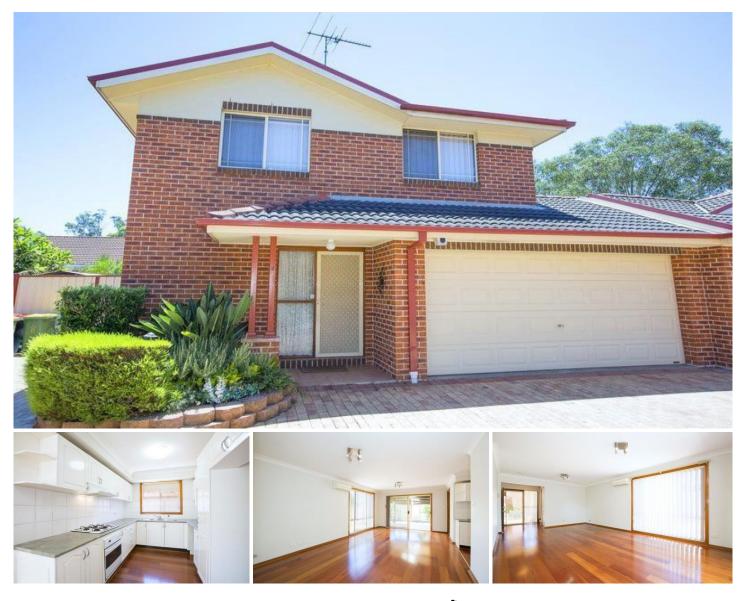

## 2/9 Atchinson Street ST MARYS NSW

This three bedroom over sized townhouse is absolutely stunning. Offering a spacious versatile floor plan consisting of a lounge/dining room with gorgeous hardwood flooring, lovely kitchen with plenty of cupboard space and gas cooking, a brilliant undercover area perfect for entertaining.

Upstairs offers 3 very generous sized bedrooms all with built-ins and the main having an ensuite and a good-sized neat & tidy main bathroom.

Other notable inclusions consist of split system air-conditioning, gas outlets, quality carpet and floorboards, Private, fully fenced back yard with side access, double lock up remote-controlled garage with internal access and a internal laundry with extra toilet, making it 3 toilets for the