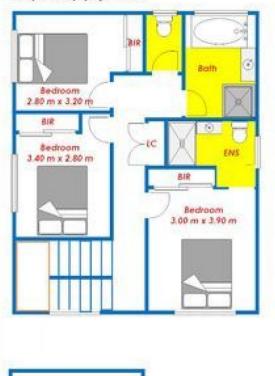

Upstairs offers 3 very generous sized bedrooms all with built-ins and the main having an ensuite and a good-sized neat & tidy main bathroom.

Other notable inclusions consist of split system air-conditioning, gas outlets, quality carpet and floorboards, Private, fully fenced back yard with side access, double lock up remote-controlled garage with internal access and a internal laundry with extra toilet, making it 3 toilets for the