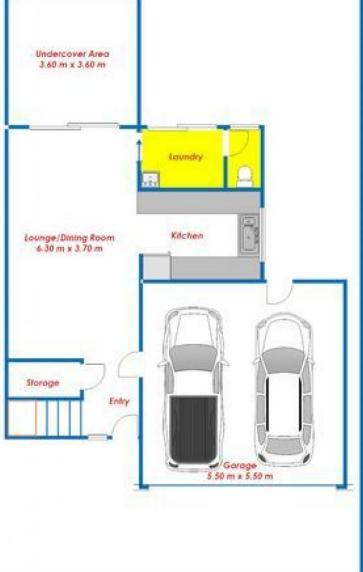

## 2/9 Atchinson Street ST MARYS NSW

This three bedroom over sized townhouse is absolutely stunning. Offering a spacious versatile floor plan consisting of a lounge/dining room with gorgeous hardwood flooring, lovely kitchen with plenty of cupboard space and gas cooking, a brilliant undercover area perfect for entertaining.

Upstairs offers 3 very generous sized bedrooms all with built-ins and the main having an ensuite and a good-sized neat & tidy main bathroom.

Other notable inclusions consist of split system air-conditioning, gas outlets, quality carpet and floorboards, Private, fully fenced back yard with side access, double lock up remote-controlled garage with internal access and a internal laundry with extra toilet, making it 3 toilets for the