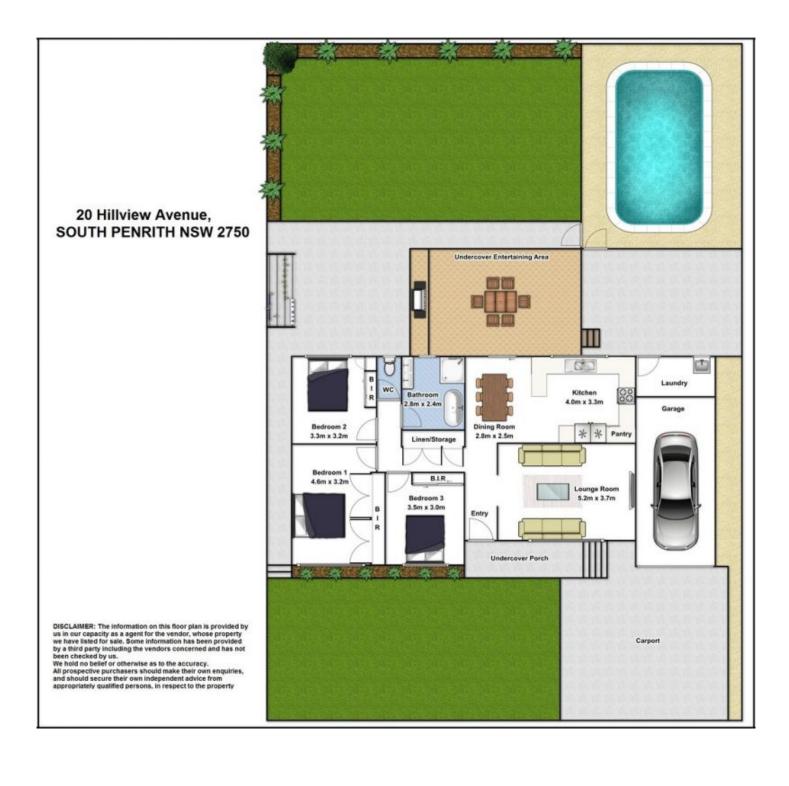

## 20 Hillview Avenue SOUTH PENRITH NSW

With a wonderful street appeal and an exquisite renovation this fantastic home will impress from the moment you arrive.

When walking into the home you will be greeted by a large lounge room offering a massive window and superb feature wall with recessed television pocket. The amazing kitchen is near new only being installed within the past two years and has a built in pantry to help maximise the storage areas.

The dining room is open plan adjacent to the kitchen and has a sliding door access to the undercover entertaining area complete with a raised BBQ area and full view of the semi in ground pool.

3 🕮 1 🚆 3 🖨