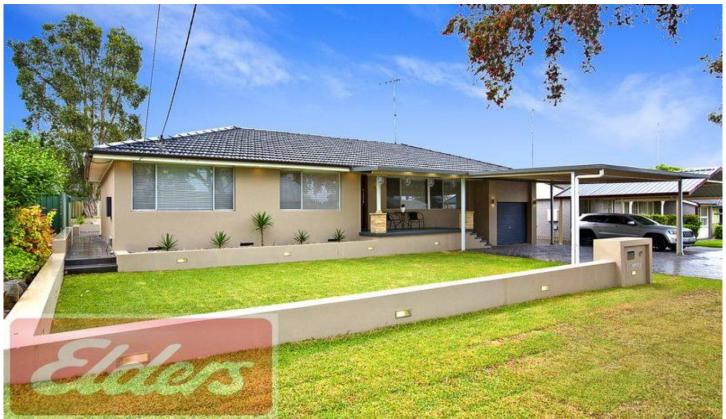

## 20 Hillview Avenue SOUTH PENRITH NSW

With a wonderful street appeal and an exquisite renovation this fantastic home will impress from the moment you arrive.

When walking into the home you will be greeted by a large lounge room offering a massive window and superb feature wall with recessed television pocket. The amazing kitchen is near new only being installed within the past two years and has a built in pantry to help maximise the storage areas.