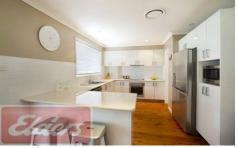

## 20 Hillview Avenue SOUTH PENRITH NSW

With a wonderful street appeal and an exquisite renovation this fantastic home will impress from the moment you arrive.

When walking into the home you will be greeted by a large lounge room offering a massive window and superb feature wall with recessed television pocket. The amazing kitchen is near new only being installed within the past two years and has a built in pantry to help maximise the storage areas.