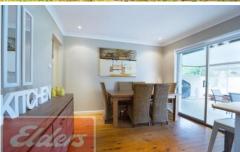

The dining room is open plan adjacent to the kitchen and has a sliding door access to the undercover entertaining area complete with a raised BBQ area and full view of the semi in ground pool.

3 🕮 1 🚆 3 🖨