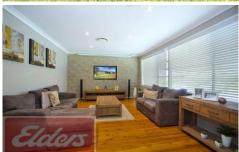

## 20 Hillview Avenue SOUTH PENRITH NSW

With a wonderful street appeal and an exquisite renovation this fantastic home will impress from the moment you arrive.

When walking into the home you will be greeted by a large lounge room offering a massive window and superb feature wall with recessed television pocket. The amazing kitchen is near new only being installed within the past two years and has a built in pantry to help maximise the storage areas.