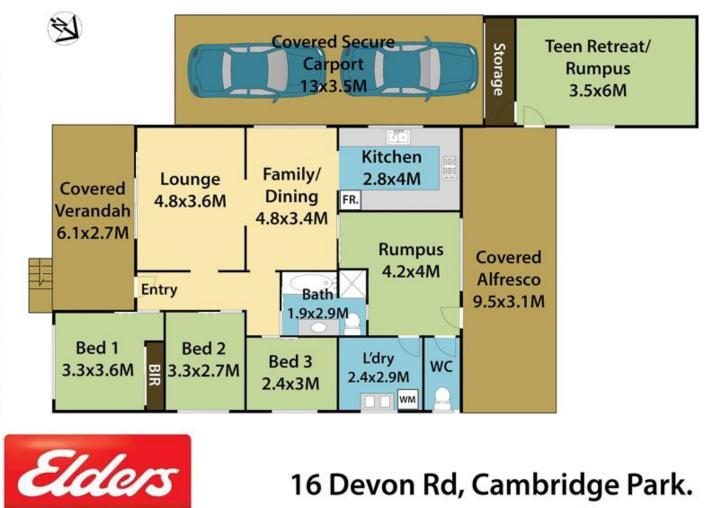

## 16 Devon Road Cambridge Park NSW

Situated in a quiet spot, this 3 bedroom home plus converted studio offers more than meets the eye. The home includes 3 bedrooms, a formal lounge room, separate dining area as well as a large rumpus room. The kitchen is spacious and offers ample bench space with dishwasher included. Seriously large and spacious internal laundry and second toilet included this space allows a 4th bedroom or study conversion easy. Single garage behind a secured tandem carport overlooking a flat and level yard with entertaining area and beautiful in ground pool. A large garden shed is also included and solar hot water. Tiled throughout with two air conditioners and fireplace meaning all the comforts are already provided. Extra storage space in the garage with a front verandah overlooking the park. Close to local shops and schools, and only minutes from