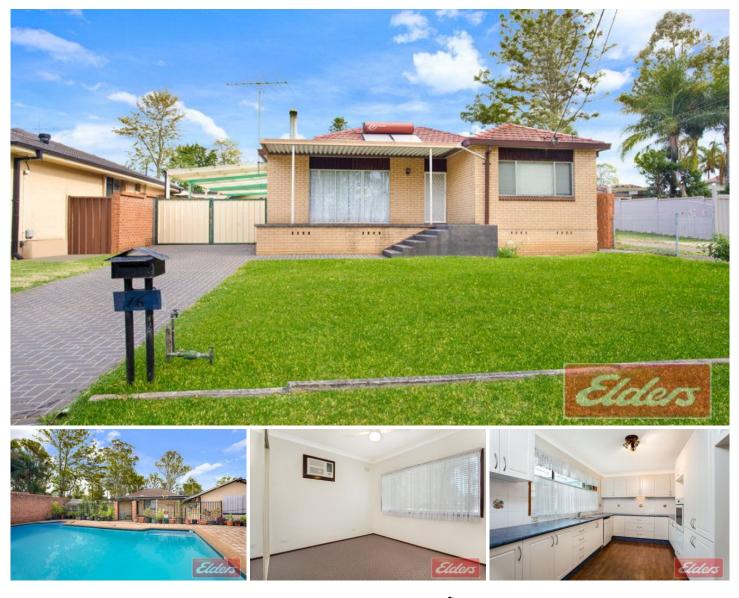

## 16 Devon Road Cambridge Park NSW

Situated in a quiet spot, this 3 bedroom home plus converted studio offers more than meets the eye. The home includes 3 bedrooms, a formal lounge room, separate dining area as well as a large rumpus room. The kitchen is spacious and offers ample bench space with dishwasher included. Seriously large and spacious internal laundry and second toilet included this space allows a 4th bedroom or study conversion easy. Single garage behind a secured tandem carport overlooking a flat and level yard with entertaining area and beautiful in ground pool. A large garden shed is also included and solar hot water. Tiled throughout with two air conditioners and fireplace meaning all the comforts are already provided. Extra storage space in the garage with a front verandah overlooking the park. Close to local shops and schools, and only minutes from