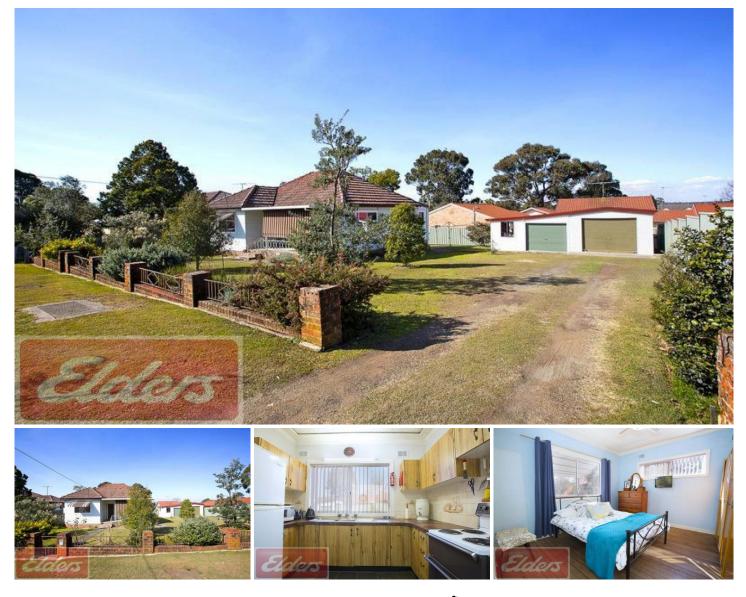

## 20 AUSTRALIA Street ST MARYS NSW

This large block of land, with a wide frontage is the perfect duplex site, subject to council approval. With ample space and street parking available Investors take note of the great opportunity here.

The existing cottage offers 2 bedrooms, separate lounge and dining as well as a study area and play room or third bedroom. A second toilet is in the laundry and the kitchen is compact but offers generous working space. The cottage is well maintained and has everything you need.

You will find an oversized garage in the yard as well as a separate garden shed. Whether you are looking to move in, rent out or develop the land, this one is a beauty and needs to be inspected.

| Туре      | : House                               |
|-----------|---------------------------------------|
| Land Size | : 639 sqm                             |
| View      | : https://www.aitkenre.com.au/8060963 |