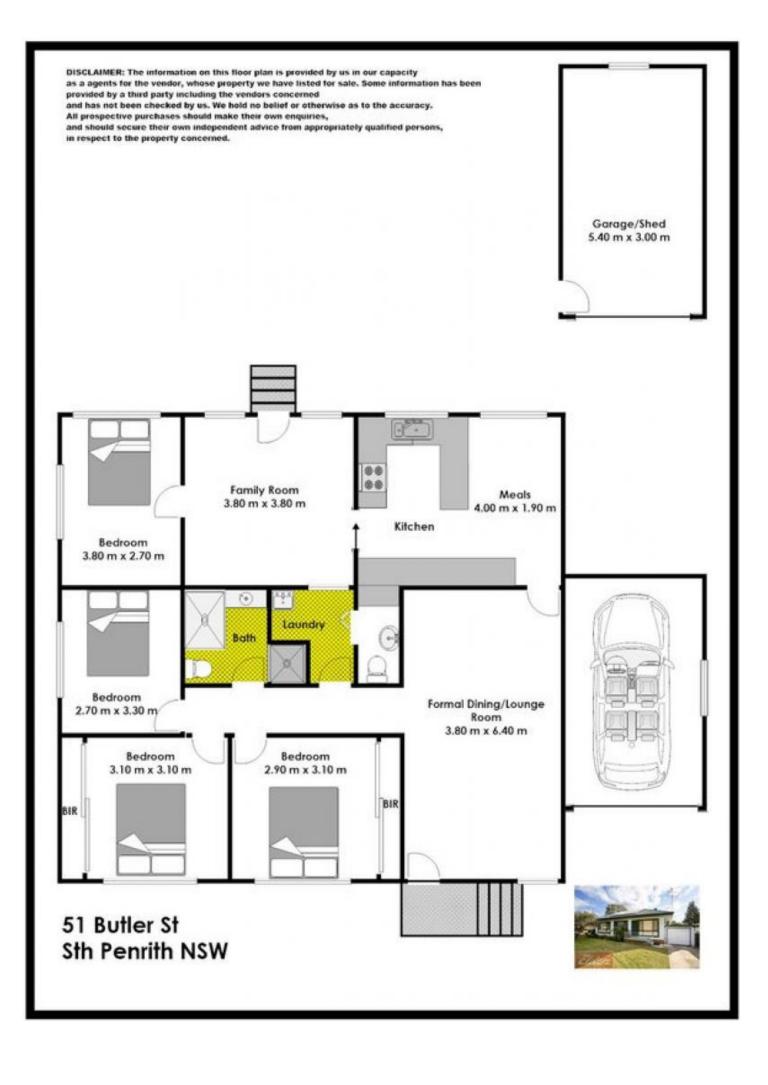

## 51 Butler Crescent SOUTH PENRITH NSW

This home is a perfect start for a young family or someone looking to downsize. Investors should take note of the proximity to Penrith CBD and Nepean Hospital for future potential.

Step inside this beautifully presented home and immediately be wowed by how clean and tidy this home is with fresh paint and brand new carpet. The four bedrooms are generous, one offering more privacy at the back of the home perfect for a teenage retreat or parent get away. There are multiple living areas and a separate dining room adjoining a kitchen that has loads of storage.

The backyard is a good size with separate garage and the front yard is private, with an established hedge screen.

4 🕒 1 📛 2 🖨

Type : House Land Size : 556 sqm

View: https://www.aitkenre.com.au/8060956

**Damian Sexton** 