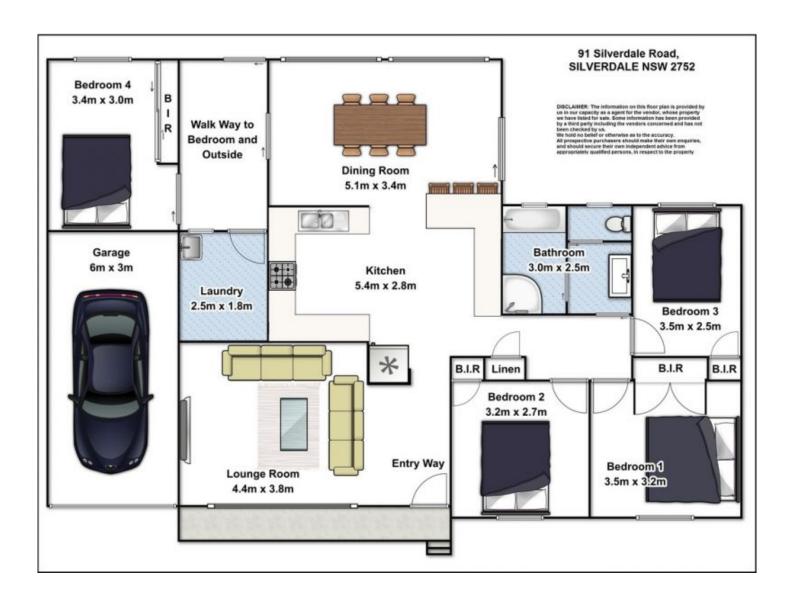

## 91 Silverdale Road SILVERDALE NSW

Offering 1,804 sqm this four bedroom home is perfect for large families. The zoning in this location allows for 700 sqm lots and has the potential for a 2 lot subdivision. The main home would also provide rental income through the application process.

The home has a stunning timber kitchen and endless windows to provide ample sunlight and views to the backyard. Offering separate lounge and dining areas, a three way bathroom and built ins to all four generous bedrooms. This home is a brilliant opportunity for your future as an investment with a rental potential of \$480-\$500 per week.