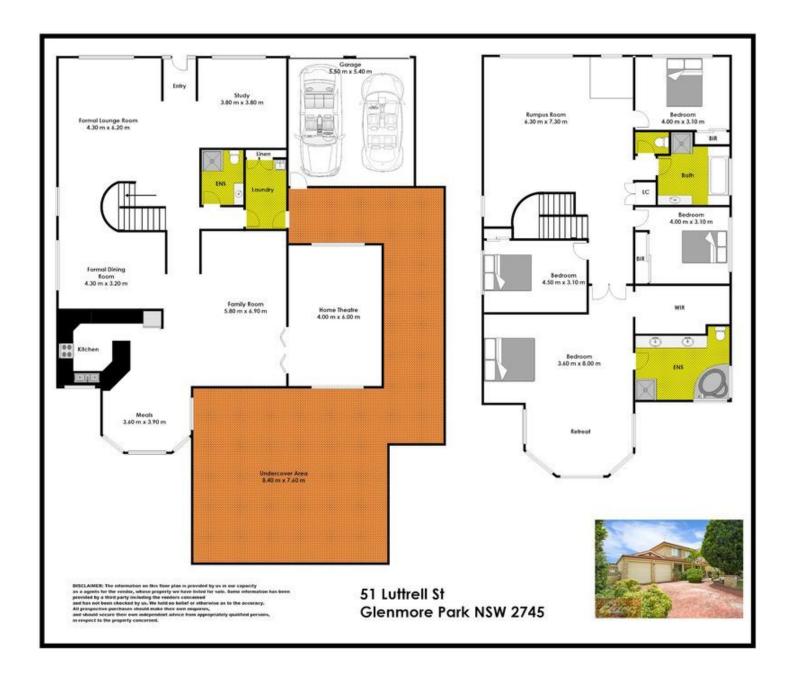

## 51 Luttrell Street GLENMORE PARK NSW

Joey Lustri & Damian Sexton welcome you to 44 squares of pure class, occupying a premium 710sqm land parcel (approx), this colossal residence presents great opportunity for families who demand size and would like to move into the very popular Glenmore Park suburb. This marvelous 4 bedroom, 3 bathroom Clarendon home offers a vast selection of large living and dining spaces finished off with absolute quality. The property flows out to a large undercover entertaining area that is surrounded by an easy care backyard. Situated in a quiet cul-de-sac only moments from quality schools, local shops and public transport. This property will not last long.

The property features:

.4 Large bedrooms with built-ins to all and walk-in robe to

4 🕒 3 📛 2 🖨

Type : House Land Size : 710 sqm

View: https://www.aitkenre.com.au/8060916

Joey Lustri 02 4732 5055

For full version visit the website