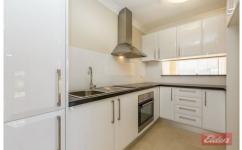

Upon entry it becomes quite clear that there was no expense spared on this outstanding renovation. There are 4 bedrooms, main with built-in robe and brand new large ensuite. Brand new kitchen centrally located with a serving window to the dining room and stainless steel appliances. Large lounge room with split system air conditioning and amazing polished floorboards. The main bathroom has a large shower with quality fittings throughout. The home has new carpet and tiles, new doors and fully painted