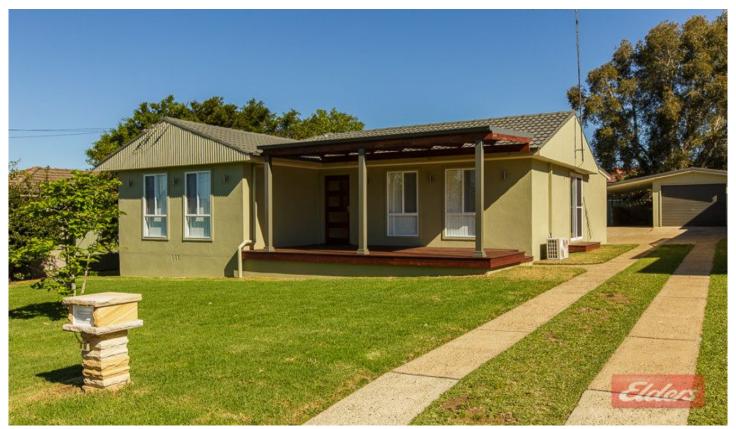

## 16 Peter Pan Avenue WALLACIA NSW

This beautifully renovated 4 bedroom home has been restored to brand new. Situated in a highly sought after location with only a short stroll to the Wallacia bowling club, golf course, schools and shops, this home has the lot! On a 639 sqm block with a big back yard.

Upon entry it becomes quite clear that there was no expense spared on this outstanding renovation. There are 4 bedrooms, main with built-in robe and brand new large ensuite. Brand new kitchen centrally located with a serving window to the dining room and stainless steel appliances. Large lounge room with split system air conditioning and amazing polished floorboards. The main bathroom has a large shower with quality fittings throughout. The home has new carpet and tiles, new doors and fully painted