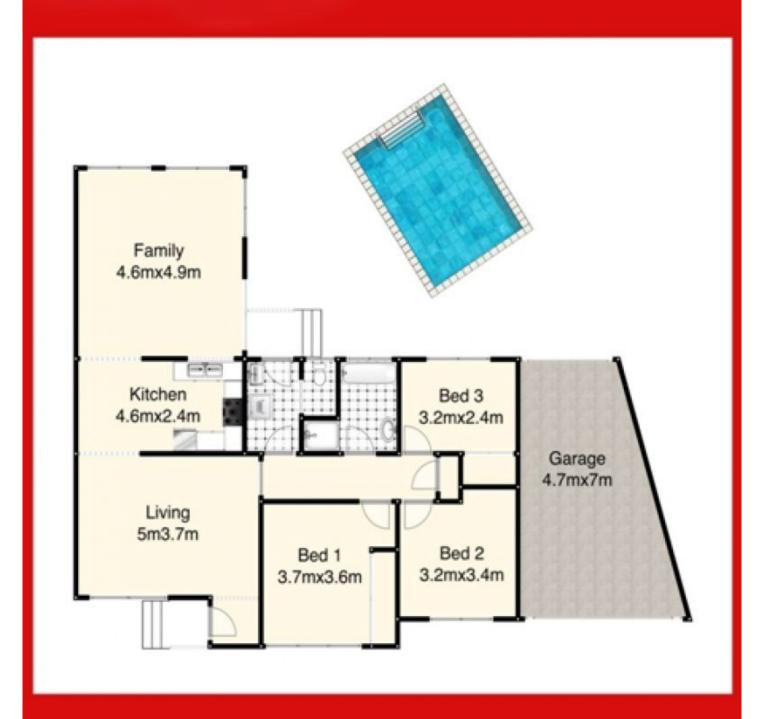

## 32 McCartney Crescent ST CLAIR NSW

Joey Lustri & Elders Real Estate would like to welcome you to 32 McCartney Crescent, St Clair. Situated on a premium 577sqm of land, this well kept residence presents a fantastic opportunity for families, investors and those looking to break into the St Clair area. It offers a versatile floor plan with two living spaces drenched in natural sunlight and ensures a seamless outdoor flow to a child-friendly backyard and an in-ground swimming pool. Interiors enjoy a neutral colour scheme and an updated and fully functioning kitchen with a servery, three good sized bedrooms and an internal laundry with a toilet. The property features wood-like floors, ceiling fans, air conditioning and an alarm system in addition to a single enclosed carport with large side access. This home is ideally situated close to Emmaus Catholic College, Holy