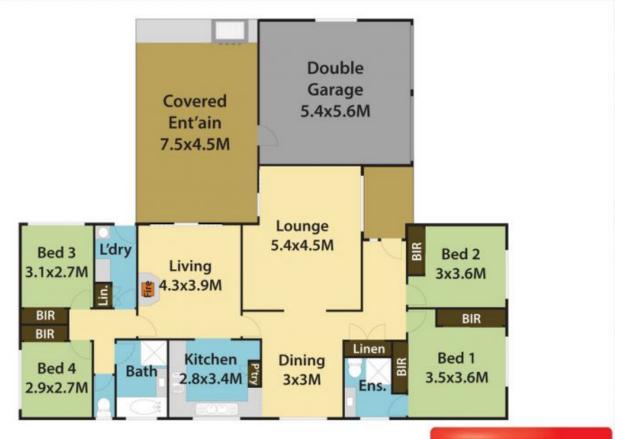

## 82 Mellfell Road CRANEBROOK NSW

Offering ultimate family liveability, this charming residence combines an abundance of light and space with a fabulous outdoor area, ideal for entertaining. It resides on a 629sqm block in a quiet street and is just footsteps from Cranebrook Village, parks, transport links and local schools.

- Collection of lounge/dining zones seamlessly extend outdoors
- All-weather entertainers terrace features plenty of space
- Immaculately landscaped backyard is both child and pet friendly
- Well maintained kitchen with gas appliances and ample storage
- Four good sized bedrooms are all fitted with built-in wardrobes

## 82 Mellfell Rd, Cranebrook.

DISCALIMER: All dimensions berein are approximate and gathered from sources believed to be reliable. Whilst every effort is made for the accuracy of our plans, interested parties should rely on their own enquiries.