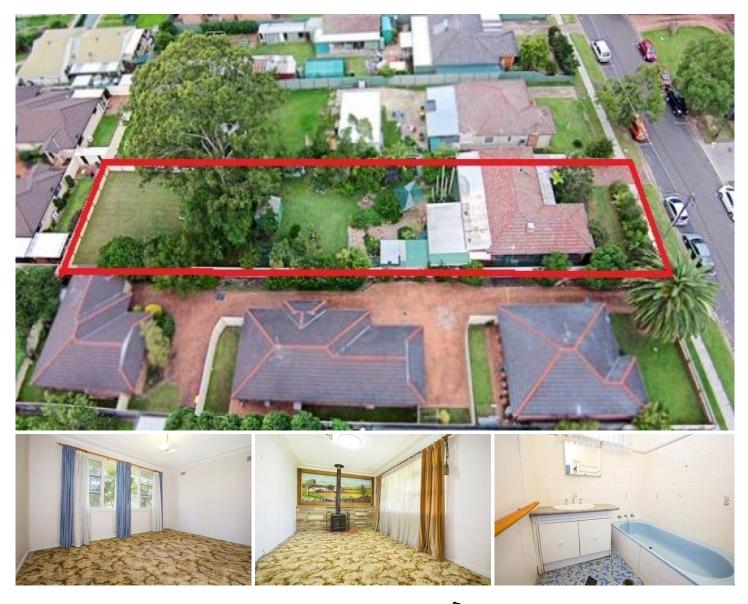

## 37 Stafford Street KINGSWOOD NSW

Located only one street back from the Nepean Hospital and walking distance to Kingswood train station. Surrounded by unit and town house developments this property is prime real estate and not to be missed.

Zoned 2c for low to medium density there is a range of potential uses for this site. With a 15.26m frontage and a whopping 73.69m depth this level 1113 sqm block is very versatile. For the long term investor there is a tidy 3 bedroom brick cottage perfect for cash flow from rent while you sit on any current or future potential. The home offers a spacious family/dining near the kitchen, separate lounge room with combustion fire, enclosed sunroom and various sheds and gardens.

## 3 🛤 1 🚰 2 🚘

| Туре      | : House                               |
|-----------|---------------------------------------|
| Land Size | : 1113 sqm                            |
| View      | : https://www.aitkenre.com.au/8060866 |