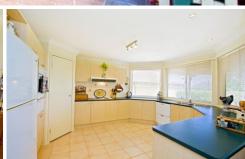

## 3047 The Northern Road LUDDENHAM NSW

This large well appointed family home is located on a flat 600 sqm block. Offering large living space with separate family and rumpus rooms, main lounge and dining rooms and an upstairs media/games room. There is an impressive kitchen space with bay windows overlooking the rear garden and undercover entertaining area. Backing on to large acres with a relaxing rural feel. The study and loads of storage space completes an impressive package.