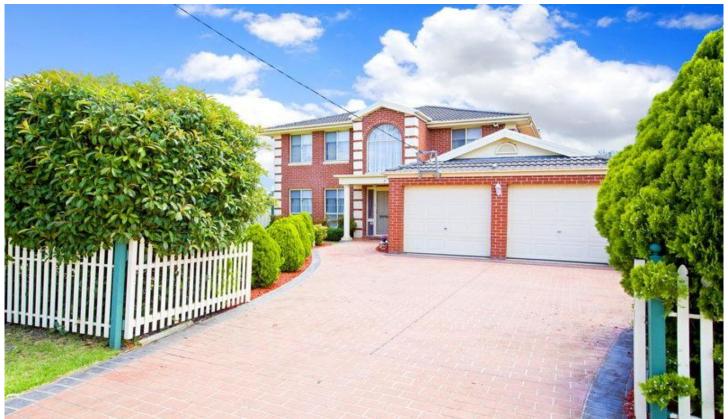

## 3047 The Northern Road LUDDENHAM NSW

This large well appointed family home is located on a flat 600 sqm block. Offering large living space with separate family and rumpus rooms, main lounge and dining rooms and an upstairs media/games room. There is an impressive kitchen space with bay windows overlooking the rear garden and undercover entertaining area. Backing on to large acres with a relaxing rural feel. The study and loads of storage space completes an impressive package.

All within walking distance of private and public schools, transport, large IGA and shops. Only 10 minutes to M4 and 15 minutes to Penrith.

Call now to arrange an inspection.

4 🕒 2 📛 2 🖨

Type : House Land Size : 600 sqm