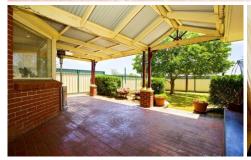

## 3047 The Northern Road LUDDENHAM NSW

This large well appointed family home is located on a flat 600 sqm block. Offering large living space with separate family and rumpus rooms, main lounge and dining rooms and an upstairs media/games room. There is an impressive kitchen space with bay windows overlooking the rear garden and undercover entertaining area. Backing on to large acres with a relaxing rural feel. The study and loads of storage space completes an impressive package.