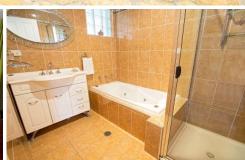

## 18 Dunkley Place WERRINGTON NSW

Located at the end of this quiet street this family home is a complete package! 4 bedrooms all with built-ins. The main bedroom offers a renovated ensuite as well as private French doors leading out to a private oasis for couples. Off the main bedroom is the study, a perfect extra room for the work office or playroom for the kids. Main bathroom has also been renovated with floor to ceiling tiles, spa bath and separate toilet. Living area flows through to an updated kitchen, with dishwasher and plenty of cupboard and pantry space all overlooking the large yard and pool. Dining area located off the kitchen is accompanied by French doors that allow spacious and stylish entertaining for every occasion.