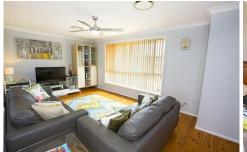

## 18 Dunkley Place WERRINGTON NSW

Located at the end of this quiet street this family home is a complete package! 4 bedrooms all with built-ins. The main bedroom offers a renovated ensuite as well as private French doors leading out to a private oasis for couples. Off the main bedroom is the study, a perfect extra room for the work office or playroom for the kids. Main bathroom has also been renovated with floor to ceiling tiles, spa bath and separate toilet. Living area flows through to an updated kitchen, with dishwasher and plenty of cupboard and pantry space all overlooking the large yard and pool. Dining area located off the kitchen is accompanied by French doors that allow spacious and stylish entertaining for every occasion.