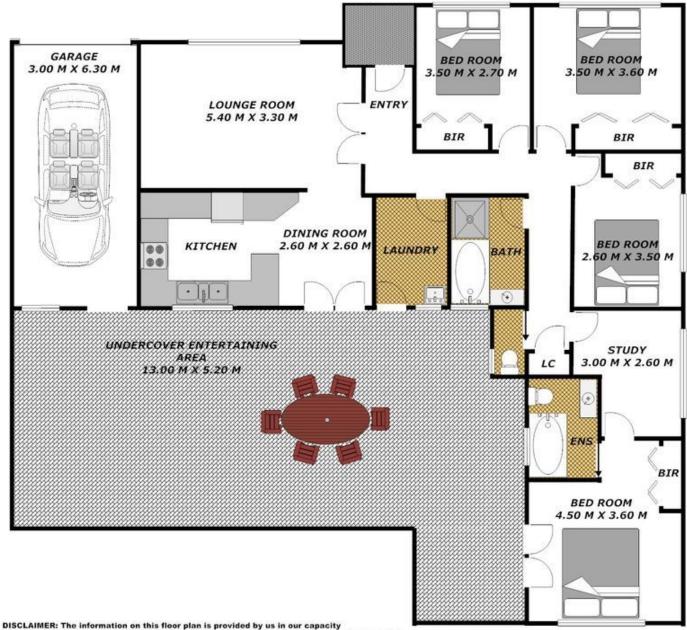

## 18 Dunkley Place WERRINGTON NSW

Located at the end of this quiet street this family home is a complete package! 4 bedrooms all with built-ins. The main bedroom offers a renovated ensuite as well as private French doors leading out to a private oasis for couples. Off the main bedroom is the study, a perfect extra room for the work office or playroom for the kids. Main bathroom has also been renovated with floor to ceiling tiles, spa bath and separate toilet. Living area flows through to an updated kitchen, with dishwasher and plenty of cupboard and pantry space all overlooking the large yard and pool. Dining area located off the kitchen is accompanied by French doors that allow spacious and stylish entertaining for every occasion.

When you step outside the true size of the pergola area becomes apparent and offers an abundance of space for

4 📮 2 🖺 4 🖨

Type : House Land Size : 626 sqm

View: https://www.aitkenre.com.au/8060854

For full version visit the website