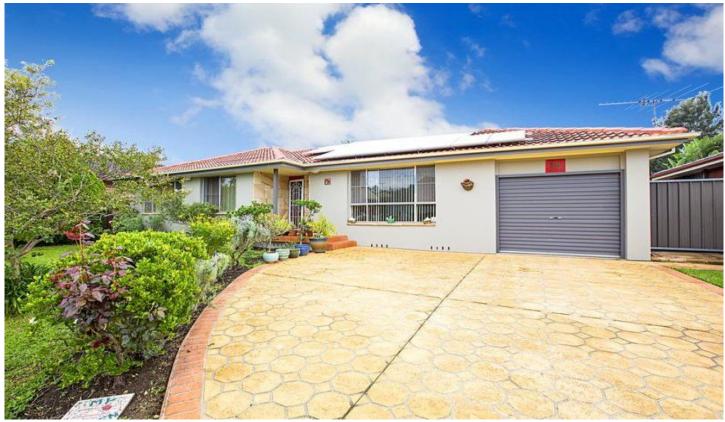

## 18 Dunkley Place WERRINGTON NSW

Located at the end of this quiet street this family home is a complete package! 4 bedrooms all with built-ins. The main bedroom offers a renovated ensuite as well as private French doors leading out to a private oasis for couples. Off the main bedroom is the study, a perfect extra room for the work office or playroom for the kids. Main bathroom has also been renovated with floor to ceiling tiles, spa bath and separate toilet. Living area flows through to an updated kitchen, with dishwasher and plenty of cupboard and pantry space all overlooking the large yard and pool. Dining area located off the kitchen is accompanied by French doors that allow spacious and stylish entertaining for every occasion.

When you step outside the true size of the pergola area becomes apparent and offers an abundance of space for

4 📮 2 🖺 4 🖨

Type : House Land Size : 626 sqm

View: https://www.aitkenre.com.au/8060854

For full version visit the website