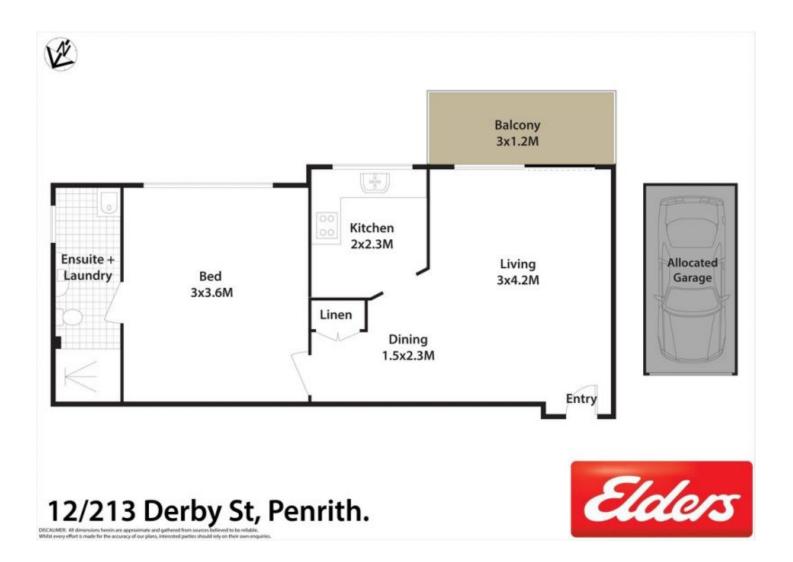

## 1 🚐 1 🖺 1 🗬

Type : Unit Price : \$ 285,000 Land Size : 1071 sqm

View: https://www.aitkenre.com.au/8060820

Matthew Hall 02 4732 5055

For full version visit the website