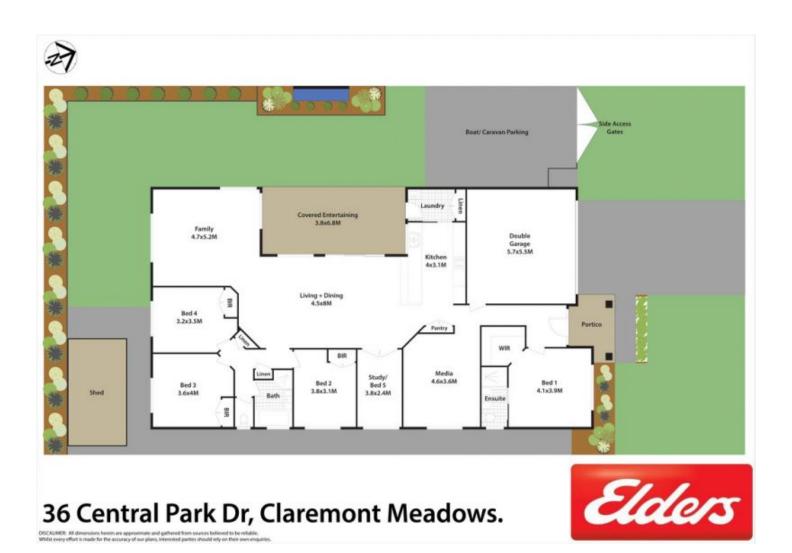

## 36 Central Park Drive Claremont Meadows NSW

This streamlined family residence embraces a desirable north aspect and combines flowing interiors with private alfresco entertaining. This open plan family home offers a lifestyle of boundless space and absolute privacy, with spacious lounge and dining areas, plus a separate media room. This property is set on an elevated 594sqm block in a highly sort after pocket of Claremont Meadows, just moments from the popular Caddens Corner and its array of dining and boutique stores, University of Western Sydney, M4 Motorway, public transport and proposed train connection to Western Sydney airport.

- Seamless indoor/outdoor flow to an all weather alfresco ideal for gatherings
- Manicured, low maintenance backyard with water feature

## 4 📭 2 ⋤ 2 😭

Type : House Price : \$ 1,260,000 Land Size : 594 sqm

View: https://www.aitkenre.com.au/8060819

Joey Lustri 02 4732 5055

**Daniel Hulston 02 4732 5055** 

For full version visit the website