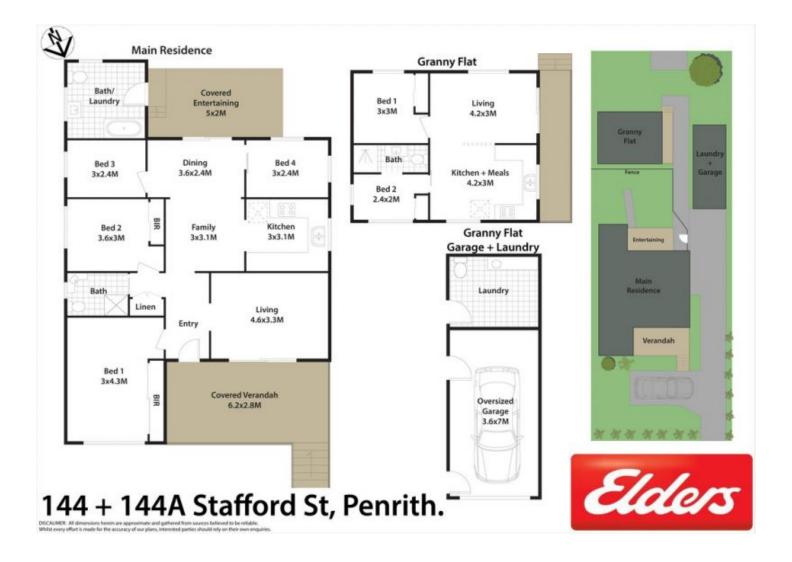

## 144 & 144A Stafford Street Penrith NSW

Offering a rare opportunity in the middle of Penrith to generate maximum income, this house and granny flat is perfectly suited to both large families and investors seeking dual occupancy. Both dwellings have versatile floor plans and have been well maintained and offer multiple living/dining spaces and a combined total of six bedrooms. Set within an ultra convenient pocket of Penrith, the property is set on a prized R3 zoned 629sqm land parcel and is just moments from Nepean Hospital, Penrith CBD and vibrant dining scene, and express city transport.

## Main House

- Leased out for \$450.00 per week
- Highly versatile floor plan with separate lounge and dining
- Covered entertaining area, Spacious yard with plenty of

6 📭 3 🔓 1 😭

Type : House Land Size : 629 sqm