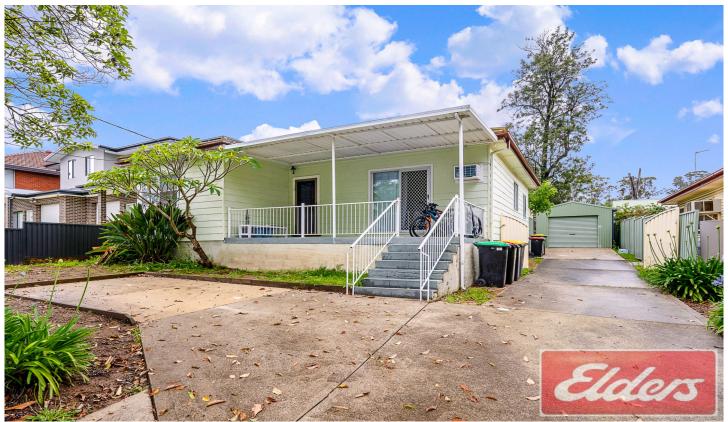

## 144 & 144A Stafford Street Penrith NSW

Offering a rare opportunity in the middle of Penrith to generate maximum income, this house and granny flat is perfectly suited to both large families and investors seeking dual occupancy. Both dwellings have versatile floor plans and have been well maintained and offer multiple living/dining spaces and a combined total of six bedrooms. Set within an ultra convenient pocket of Penrith, the property is set on a prized R3 zoned 629sqm land parcel and is just moments from Nepean Hospital, Penrith CBD and vibrant dining scene, and express city transport.

## Main House

- Leased out for \$450.00 per week
- Highly versatile floor plan with separate lounge and dining
- Covered entertaining area, Spacious yard with plenty of

6 📭 3 🔓 1 😭

Type : House Land Size : 629 sqm