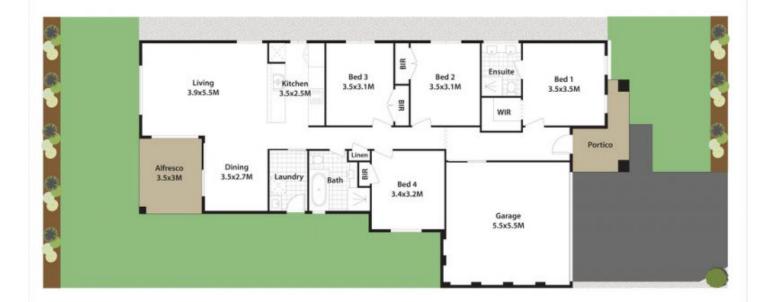

## 4 🗀 2 📛 2 🖨

**Type** : House **Price** : \$ 965,000 **Land Size** : 375 sqm

View: https://www.aitkenre.com.au/8060814

Joey Lustri 02 4732 5055

For full version visit the website