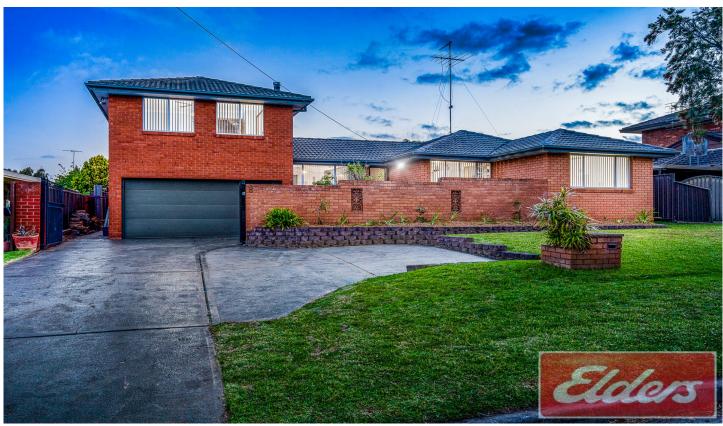

## **8 Korimul Crescent South Penrith NSW**

Capitalising on a sun washed 651sqm, this stylish family home provides a versatile dual level design with spacious interiors and ultimate mancave. It's peacefully set within one of the most sought-after pockets of South Penrith and is just moments from the M4 motorway, Penrith Train Station and Southlands Shopping Centre.

## Standout features include:

- Open plan kitchen equipped with modern electric appliances
- Five good-sized bedrooms with built-ins and ceiling fans
- Large undercover entertaining area, Spacious lounge/dining
- Air conditioning, slow combustion fireplace, polished timber floors

## 5 🗀 2 🔓 6 🖨

Type : House
Price : \$ 920,000
Building Size : 142 sqm
Land Size : 651 sqm

View: https://www.aitkenre.com.au/8060812

Matthew Hall 02 4732 5055