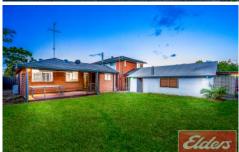

## **8 Korimul Crescent South Penrith NSW**

Capitalising on a sun washed 651sqm, this stylish family home provides a versatile dual level design with spacious interiors and ultimate mancave. It's peacefully set within one of the most sought-after pockets of South Penrith and is just moments from the M4 motorway, Penrith Train Station and Southlands Shopping Centre.

## Standout features include:

- Open plan kitchen equipped with modern electric appliances
- Five good-sized bedrooms with built-ins and ceiling fans
- Large undercover entertaining area, Spacious lounge/dining
- Air conditioning, slow combustion fireplace, polished timber floors