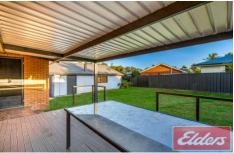

## Standout features include:

- Open plan kitchen equipped with modern electric appliances
- Five good-sized bedrooms with built-ins and ceiling fans
- Large undercover entertaining area, Spacious lounge/dining
- Air conditioning, slow combustion fireplace, polished timber floors