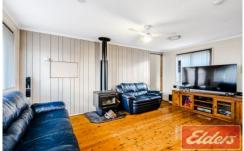

## Standout features include:

- Open plan kitchen equipped with modern electric appliances
- Five good-sized bedrooms with built-ins and ceiling fans
- Large undercover entertaining area, Spacious lounge/dining
- Air conditioning, slow combustion fireplace, polished timber floors