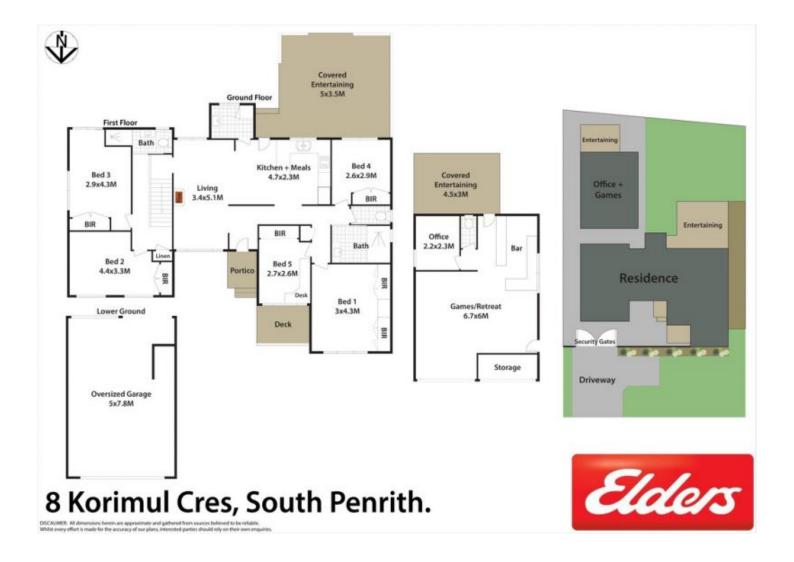

## **8 Korimul Crescent South Penrith NSW**

Capitalising on a sun washed 651sqm, this stylish family home provides a versatile dual level design with spacious interiors and ultimate mancave. It's peacefully set within one of the most sought-after pockets of South Penrith and is just moments from the M4 motorway, Penrith Train Station and Southlands Shopping Centre.

## Standout features include:

- Open plan kitchen equipped with modern electric appliances
- Five good-sized bedrooms with built-ins and ceiling fans
- Large undercover entertaining area, Spacious lounge/dining
- Air conditioning, slow combustion fireplace, polished timber floors

## 5 🗀 2 🔓 6 🖨

Type : House
Price : \$ 920,000
Building Size : 142 sqm
Land Size : 651 sqm

View: https://www.aitkenre.com.au/8060812

Matthew Hall 02 4732 5055