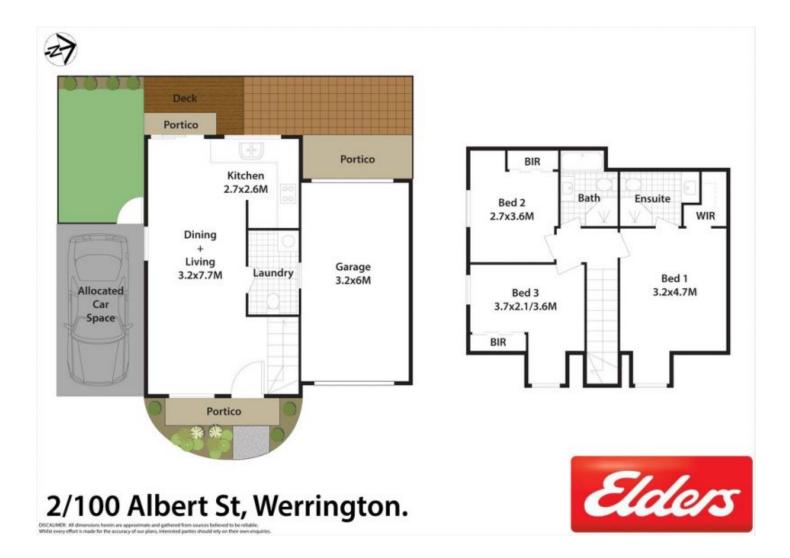

- Light filled spacious living and dining area flows out to decked entertaining area

- 3 good-sized bedrooms, built-in robes to all
- Master bedroom features walk-in robe and ensuite

- Stylish kitchen featuring stone benchtops and ample cupboard space