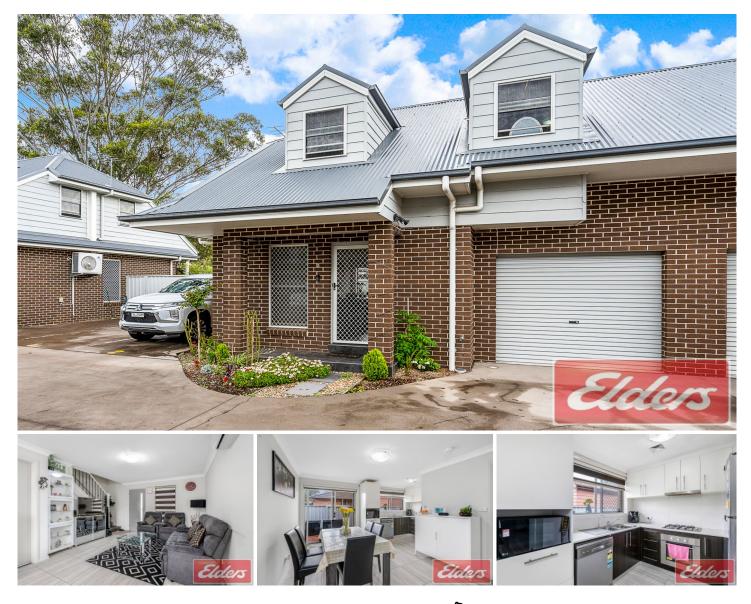

## 2/100 Albert Street WERRINGTON NSW

Wonderfully suited for those seeking a stylish yet low maintenance lifestyle, this approximately 4 year old property presents beautifully and offers high-quality inclusions, space and privacy. It is perfect for first home buyers, families and investors and is conveniently located in a quiet complex just moments from local shops, Werrington Station, Public transport, quality schools and UWS Werrington Campus.

- Light filled spacious living and dining area flows out to decked entertaining area

- 3 good-sized bedrooms, built-in robes to all
- Master bedroom features walk-in robe and ensuite

- Stylish kitchen featuring stone benchtops and ample cupboard space