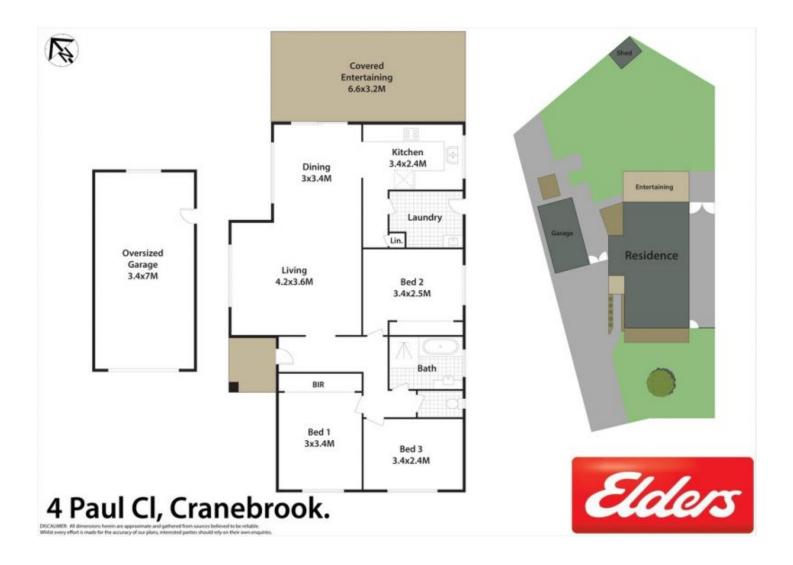

## 4 Paul Close CRANEBROOK NSW

Situated in a quiet cul-de-sac location, this well presented property enjoys a practical layout, modern inclusions, space, comfort and privacy. This property is well suited for first home buyers, families and investors. It's well positioned on a premium 625sqm land parcel, offering great access to the backyard as well as granny flat potential (S.T.C.A).

## 3 🎮 1 🚰 1 🚘

| Туре      | : House                               |
|-----------|---------------------------------------|
| Land Size | : 625 sqm                             |
| View      | : https://www.aitkenre.com.au/8060809 |