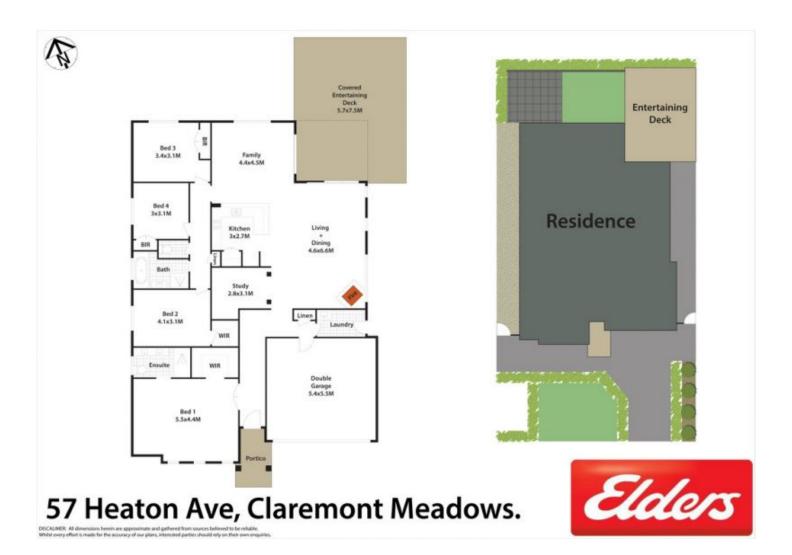

## 57 Heaton Avenue Claremont Meadows NSW

Custom designed and built by Edenbrae Homes to offer an idyllic lifestyle of boundless space and absolute privacy, this streamlined family home displays a minimalist modern aesthetic with high-end inclusions, natural light and impressive outdoor entertaining. It holds a desirable address within a sought-after street in Claremont Meadows, and is immersed in beautifully manicured gardens.

The property is set on an elevated 550sqm land parcel, just moments from vibrant Caddens Corner and its neighbouring array of dining, local schools, educational facilities and transport links, Western Sydney University, M4 motorway and proposed train connection to Western Sydney Airport.

4 🕮 2 📛 2 🖨

Type : House Price : \$ 1,135,000 Land Size : 550 sqm

View: https://www.aitkenre.com.au/8060808

Joey Lustri 02 4732 5055

For full version visit the website