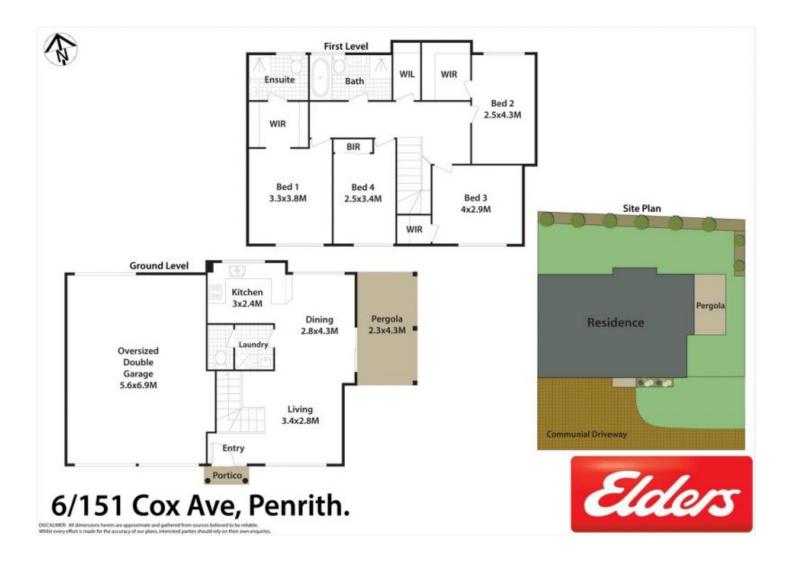

4 🕮 2 📛 2 🖨

Type : Townhouse Land Size : 288 sgm

View: https://www.aitkenre.com.au/8060807

Joey Lustri 02 4732 5055

For full version visit the website