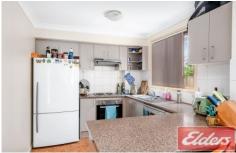

- Currently leased at \$440 per week, lease expires January 2022
- The open design offers a good-sized living and dining space
- Spacious undercover area, perfect for entertaining
- Large sized yard with plenty of room to move
- Recently updated kitchen is equipped with steel