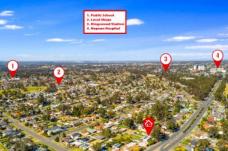

## 152/152A Richmond Road CAMBRIDGE PARK NSW

Elders real estate is proud to offer a rare opportunity to secure and expand your property portfolio with two adjoining properties within 2.5km of Penrith CBD. Located in a prime high-growth pocket only 1.9km from Nepean Hospital. Public transport, 1.9km Kingswood Station, Cambridge park local shops, Cambridge gardens local Shops, kingswood shops and local schools. This land banking opportunity R2 zoned holds a combined total area of 2,097sqm. Properties with this much potential are rare and don't come around often.