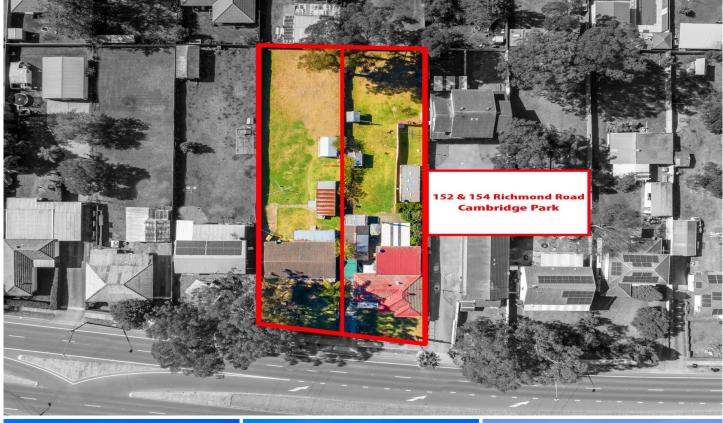

## 152/152A Richmond Road CAMBRIDGE PARK NSW

Elders real estate is proud to offer a rare opportunity to secure and expand your property portfolio with two adjoining properties within 2.5km of Penrith CBD. Located in a prime high-growth pocket only 1.9km from Nepean Hospital. Public transport, 1.9km Kingswood Station, Cambridge park local shops, Cambridge gardens local Shops, kingswood shops and local schools. This land banking opportunity R2 zoned holds a combined total area of 2,097sqm. Properties with this much potential are rare and don't come around often.

## 8 📭 4 🖺 4 😭

Type : House Price : \$ 815,000 Land Size : 2087 sqm

View: https://www.aitkenre.com.au/8060805

Matthew Hall 02 4732 5055

For full version visit the website