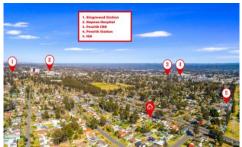

## 152/152A Richmond Road CAMBRIDGE PARK NSW

Elders real estate is proud to offer a rare opportunity to secure and expand your property portfolio with two adjoining properties within 2.5km of Penrith CBD. Located in a prime high-growth pocket only 1.9km from Nepean Hospital. Public transport, 1.9km Kingswood Station, Cambridge park local shops, Cambridge gardens local Shops, kingswood shops and local schools. This land banking opportunity R2 zoned holds a combined total area of 2,097sqm. Properties with this much potential are rare and don't come around often.