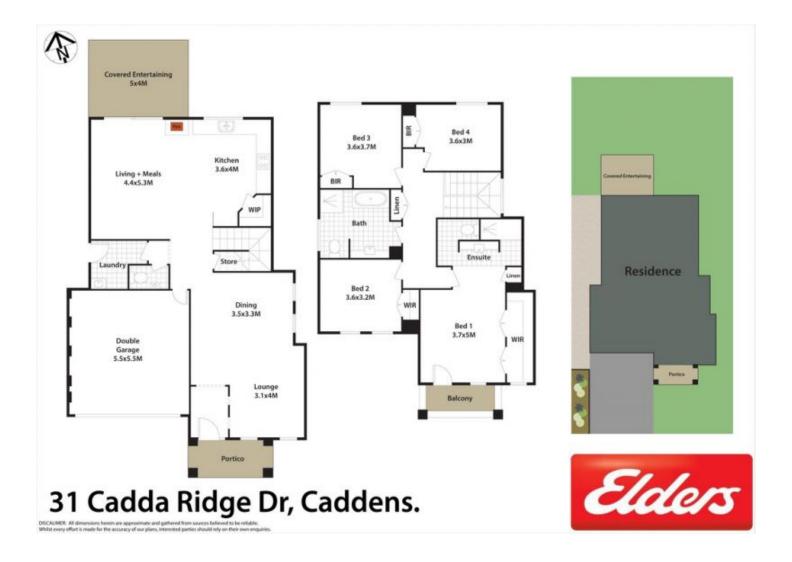

## 31 Cadda Ridge Drive CADDENS NSW

Built to offer endless space and entertaining, this superbly designed family home is set within the highly sought-after Caddens Estate. This elegantly appointed home enjoys spacious multiple living/dining spaces as well as quality and contemporary inclusions. The property flows out to the large undercover entertaining area and good-sized low maintenance yard. An ideal prospect for families looking to grow in a renowned and convenient neighbourhood.

4 📮 2 🖺 2 🗬

Type : House Price : \$ 1,100,000 Land Size : 390 sqm

View: https://www.aitkenre.com.au/8060803

Joey Lustri 02 4732 5055

For full version visit the website