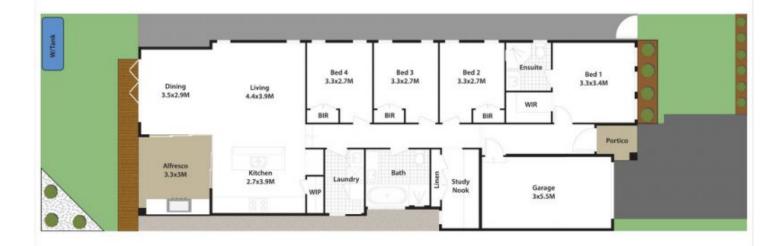

## **6 Rochester Terrace CADDENS NSW**

Custom designed, quality built and an impeccably appointed, this exquisite "McDonald Jones" home showcases a sleek single level layout with sun-washed living zones and impressive outdoor entertaining. It has been beautifully appointed throughout to offer families a sense of space and comfortable luxury. Caddens is surrounded by vast open spaces and a host of recreational attractions to keep the family active and entertained out in the fresh air. Enjoy wonderful local parks and playgrounds, state-of-the-art sporting facilities, village shops, a welcoming community atmosphere and the vibrant Caddens Corner Precinct.

- Streamlined lounge and dining area with impressive dual outdoor flow

4 🖳 2 🖺 1 😭

Type : House Land Size : 300 sqm

View: https://www.aitkenre.com.au/8060801

Joey Lustri 02 4732 5055

For full version visit the website