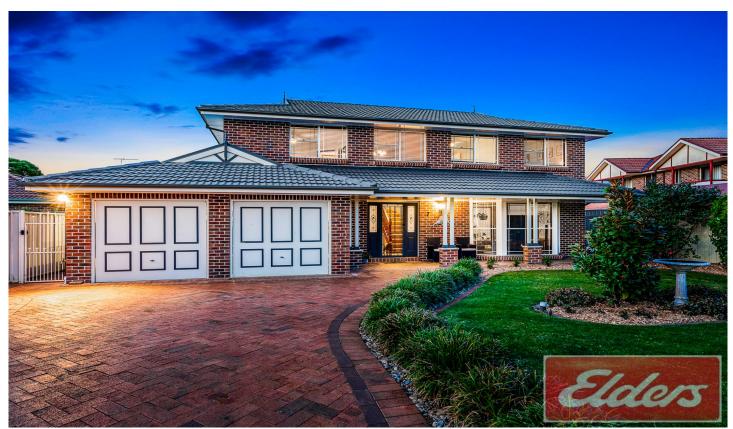

## 7 Roebuck Road WERRINGTON NSW

Thoughtfully designed to embrace a north-to-rear aspect, this stylish family entertainer exudes a harmonious blend of abundant space, absolute comfort and everyday convenience. Both floors are beautifully appointed and enjoy seamless outdoor flow to the sun-washed yard and swimming pool. The property is set on a premium 697sqm parcel in a quiet street, just minutes from Werrington Lakes, local schools and shopping.

- Well-built 25-year-old family home retains its solid structure
- Dual-level layout provides various multi-purpose living spaces
- Family/media room, home office and a separate lounge room

5 **4** 3 **4** 2 **4** 

Type : House Land Size : 697 sqm

View: https://www.aitkenre.com.au/8060797

Joey Lustri 02 4732 5055

For full version visit the website