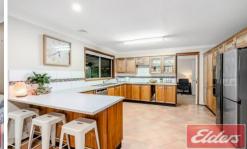

## 7 Roebuck Road WERRINGTON NSW

Thoughtfully designed to embrace a north-to-rear aspect, this stylish family entertainer exudes a harmonious blend of abundant space, absolute comfort and everyday convenience. Both floors are beautifully appointed and enjoy seamless outdoor flow to the sun-washed yard and swimming pool. The property is set on a premium 697sqm parcel in a quiet street, just minutes from Werrington Lakes, local schools and shopping.

- Well-built 25-year-old family home retains its solid structure
- Dual-level layout provides various multi-purpose living spaces
- Family/media room, home office and a separate lounge room

5 **4** 3 **4** 2 **4** 