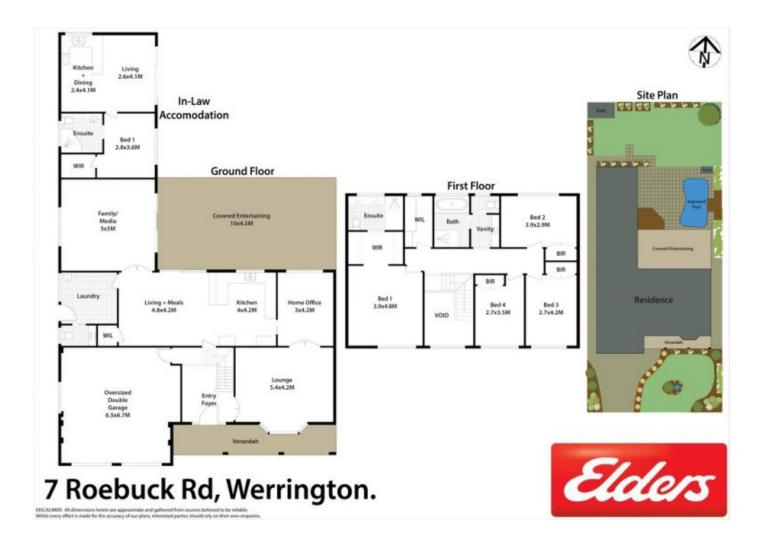

## 7 Roebuck Road WERRINGTON NSW

Thoughtfully designed to embrace a north-to-rear aspect, this stylish family entertainer exudes a harmonious blend of abundant space, absolute comfort and everyday convenience. Both floors are beautifully appointed and enjoy seamless outdoor flow to the sun-washed yard and swimming pool. The property is set on a premium 697sqm parcel in a quiet street, just minutes from Werrington Lakes, local schools and shopping.

- Well-built 25-year-old family home retains its solid structure
- Dual-level layout provides various multi-purpose living spaces
- Family/media room, home office and a separate lounge room

5 **4** 3 **4** 2 **4** 

Type : House Land Size : 697 sqm

View: https://www.aitkenre.com.au/8060797

Joey Lustri 02 4732 5055

For full version visit the website