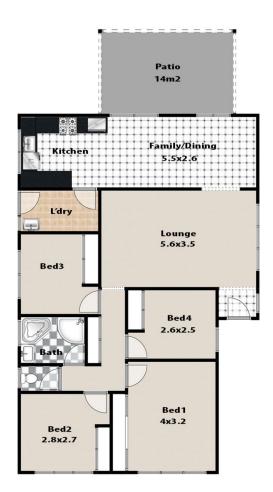

## 9 Cobbity Avenue WERRINGTON DOWNS NSW

Enjoying a desirable north-to-rear aspect, this streamlined family home has been completely transformed through an elegant remodelling. It displays sleek modern fittings across a practical single-level design, and enjoys a beautifully established entertainers' backyard.

The property is located close to everyday amenities including local schools, shopping and transport.

- Spacious open plan family/dining area plus a separate lounge room
- Re-landscaped gardens and entertainers' yard with a new pergola
- Brand new Kinsman kitchen equipped with high-end Bosh appliances
- Four good-sized bedrooms with mirrored built-ins and

## 4 🕮 1 🖺 4 🖨

Type : House
Building Size : 12 sqm
Land Size : 561 sqm

View: https://www.aitkenre.com.au/8060792

Matthew Hall 02 4732 5055

For full version visit the website

## **9 Cobbity Avenue, Werrington Downs**

This floor plan and/or site plan is an approximation for illustration purposes only. All measurements are approximate and not guaranteed to be exact or to scale. Interested parties should confirm measurements by their own means.