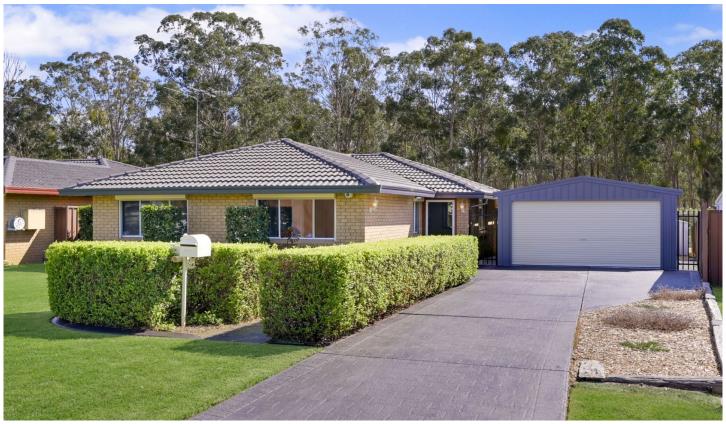

## 9 Cobbity Avenue WERRINGTON DOWNS NSW

Enjoying a desirable north-to-rear aspect, this streamlined family home has been completely transformed through an elegant remodelling. It displays sleek modern fittings across a practical single-level design, and enjoys a beautifully established entertainers' backyard.

The property is located close to everyday amenities including local schools, shopping and transport.

- Spacious open plan family/dining area plus a separate lounge room
- Re-landscaped gardens and entertainers' yard with a new pergola
- Brand new Kinsman kitchen equipped with high-end Bosh appliances
- Four good-sized bedrooms with mirrored built-ins and

## 4 🕮 1 🖺 4 🖨

Type : House
Building Size : 12 sqm
Land Size : 561 sqm

View: https://www.aitkenre.com.au/8060792

Matthew Hall 02 4732 5055

For full version visit the website