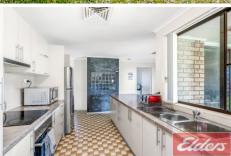

- Flowing interiors, multiple living/dining options plus a study nook
- Spacious pergola covered entertaining terrace is perfect for gatherings
- In-ground swimming pool adjoins the child-friendly backyard
- Renovated kitchen with blackboard feature, steel