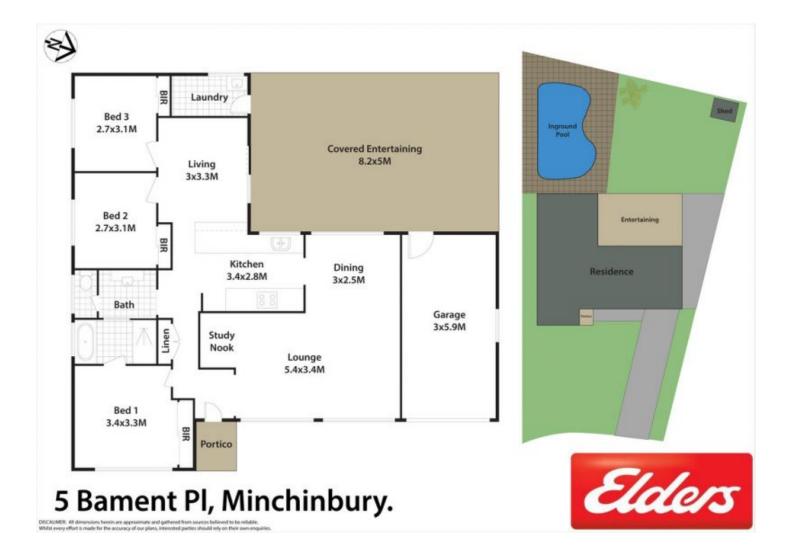

## **5 Bament Place MINCHINBURY NSW**

Claiming a practical layout that enjoys various multi-purpose entertaining areas, this updated family home introduces a sense of space, comfort and privacy. It is set within a highly sought-after pocket of Minchinbury on a spacious 699sqm land parcel, and is just moments from quality schools, public transport, vibrant shopping and main arterial roads.

- Flowing interiors, multiple living/dining options plus a study nook
- Spacious pergola covered entertaining terrace is perfect for gatherings
- In-ground swimming pool adjoins the child-friendly backyard
- Renovated kitchen with blackboard feature, steel

3 📭 1 🖺 1 🗬

Type : House Land Size : 699 sqm

View: https://www.aitkenre.com.au/8060789

Joey Lustri 02 4732 5055

For full version visit the website