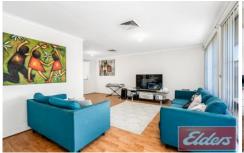

- Flowing interiors, multiple living/dining options plus a study nook
- Spacious pergola covered entertaining terrace is perfect for gatherings
- In-ground swimming pool adjoins the child-friendly backyard
- Renovated kitchen with blackboard feature, steel