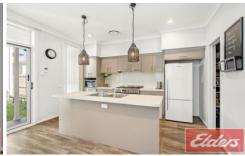

- Combined living/dining, separate lounge, kids retreat and study
- Three-way outdoor flow to distinct courtyards, ideal for relaxing
- Modern kitchen, stainless steel gas appliances, walk-in pantry
- Four good-sized bedrooms, three fitted with built-in