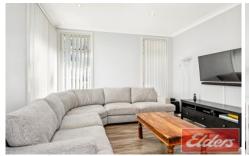

- Combined living/dining, separate lounge, kids retreat and study
- Three-way outdoor flow to distinct courtyards, ideal for relaxing
- Modern kitchen, stainless steel gas appliances, walk-in pantry
- Four good-sized bedrooms, three fitted with built-in