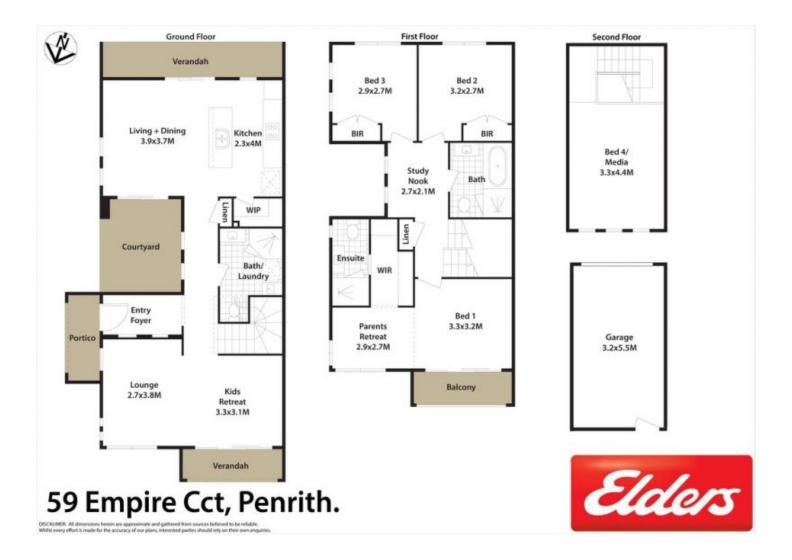

- Combined living/dining, separate lounge, kids retreat and study
- Three-way outdoor flow to distinct courtyards, ideal for relaxing
- Modern kitchen, stainless steel gas appliances, walk-in pantry
- Four good-sized bedrooms, three fitted with built-in

4 🕮 3 🖺 1 🖨

Type: House

View: https://www.aitkenre.com.au/8060786

Joey Lustri 02 4732 5055

For full version visit the website