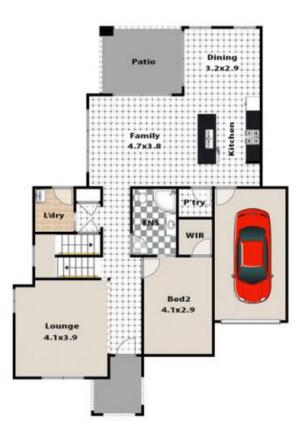

Type: House

View: https://www.aitkenre.com.au/8060781

Joey Lustri 02 4732 5055

For full version visit the website

First Floor Ground Floor

## 4 Cannonball Lane, Penrith

This floor plan and/or site plan is an approximation for illustration purposes only. All measurements are approximate and not guaranteed to be exact or to scale. Interested parties should confirm measurements by their own means.